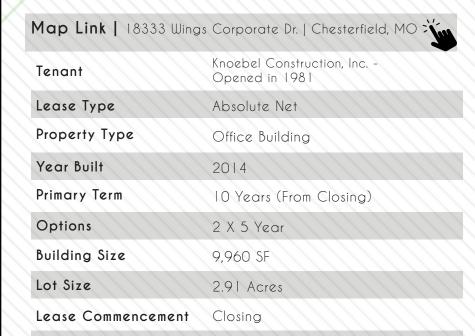

# WINGS CORPORATE DR INVESTMENT SALE

Single Tenant Absolute Net Lease

10 Year Term | 9,960 Square Foot Building | 2.91 Acreage | Experienced Tenant

18333 - 18341 WINGS CORPORATE DR. CHESTERFIELD, MO 63005

#### L<sup>3</sup> CORPORATION

1401 S. BRENTWOOD BLVD. SUITE 475 SAINT LOUIS, MO 63144

L3CORP.NET





## OFFERING SUMMARY

SITE PLAN

## WINGS CORPORATE DRIVE

INVESTMENT SALE

### LEASE DETAILS



\$184,260



**RAW LAND** 

FOR MORE **INFORMATION CONTACT:** 

NOI

**KYLE STEINER** 

Kyle@L3corp.net P: 314.313.6323



L3CORP.NET

The information contained herein has been obtained from sources deemed reliable. While every reasonable effort has been made to ensure its accuracy, we cannot guarantee it. No responsibility is assumed for any inaccuracies. Readers are encouraged to consult their professional advisors prior to acting on any of the material contained in this report.

@ 2024. All rights reserved.