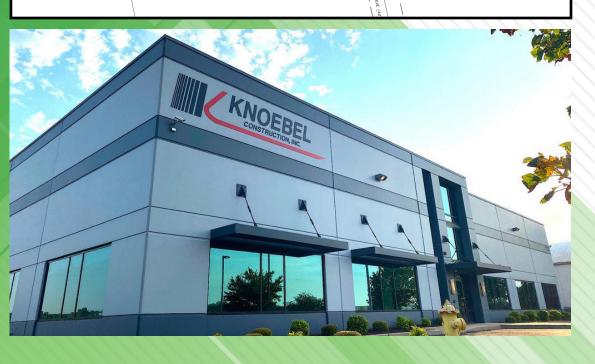

# WINGS CORPORATE DR INVESTMENT SALE

Single Tenant Absolute Net Lease

10 Year Term | 9,960 Square Foot Building | 2.91 Acreage | Experienced Tenant

18333 - 18341 WINGS CORPORATE DR. CHESTERFIELD, MO 63005