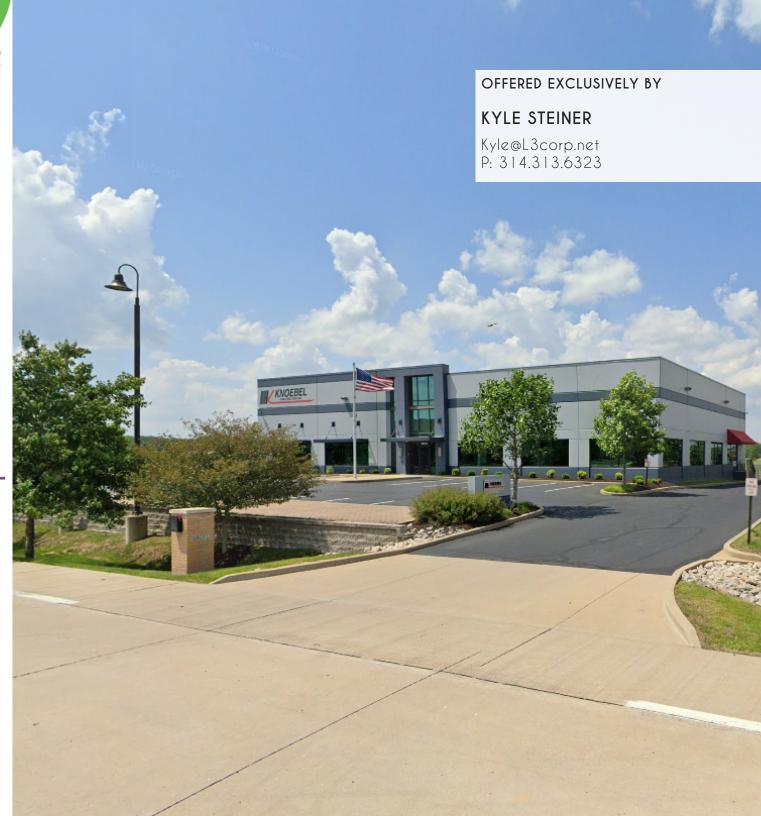

# WINGS CORPORATE DR INVESTMENT SALE

Single Tenant Absolute Net Lease

10 Year Term | 9,960 Square Foot Building | 2.91 Acreage | Experienced Tenant

18333 - 18341 WINGS CORPORATE DR. CHESTERFIELD, MO 63005

### LEASE DETAILS

\$184,260

**RAW LAND** 

FOR MORE **INFORMATION CONTACT:** 

NOI

**KYLE STEINER** 

Kyle@L3corp.net P: 314.313.6323

L3CORP.NET