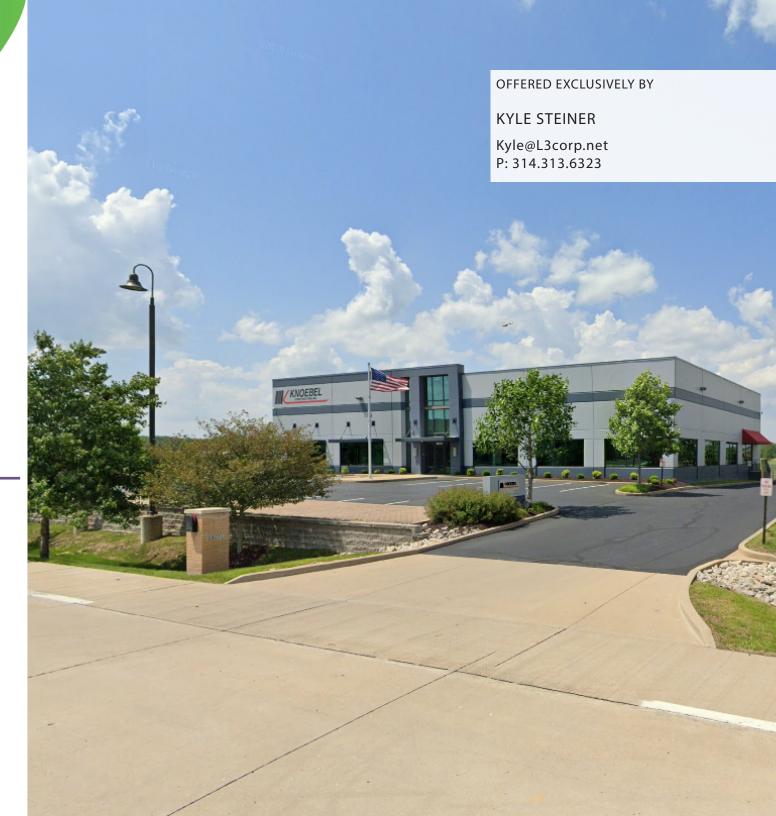

# WINGS CORPORATE DR INVESTMENT SALE

Single Tenant Absolute Net Lease

10 Year Term | 9,960 Square Foot Building | 2.91 Acreage | Experienced Tenant

18333 -18341
WINGS CORPORATE DR.
CHESTERFIELD, MO
63005