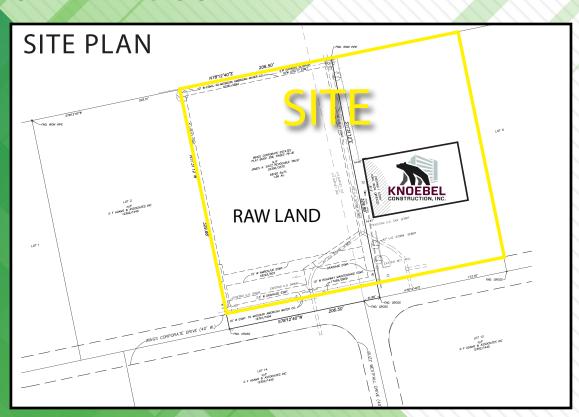

# WINGS CORPORATE DR INVESTMENT SALE

Single Tenant Absolute Net Lease

10 Year Term | 9,960 Square Foot Building | 2.91 Acreage | Experienced Tenant

18333 -18341
WINGS CORPORATE DR.
CHESTERFIELD, MO
63005