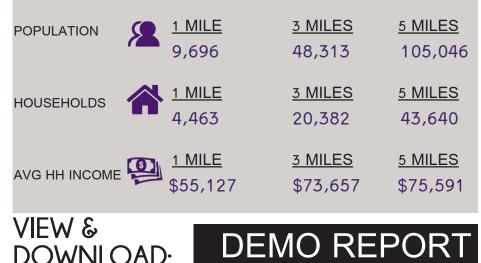

# 4422 W MAIN STREET

DEMOGRAPHICS

L<sup>3</sup> CORPORATION

314.282.9830 (DIRECT) 314.495.5013 (MOBILE) ALANA@L3CORP.NET

### POPULATION ANALYSIS

- FORMER MCDONALD'S RESTAURANT FOR SALE WITH DRIVE-THRU
- 4,500 SF BUILDING ON TWO LOTS EQUALING 1.39 ACRES
- AMPLE PARKING
- ONLY 1 MILE AWAY FROM MEMORIAL HOSPITAL BELLEVILLE
- DEED RESTRICTION PROHIBITING THE SALE OF FOOD AND BEVERAGE FOR 20 YEARS