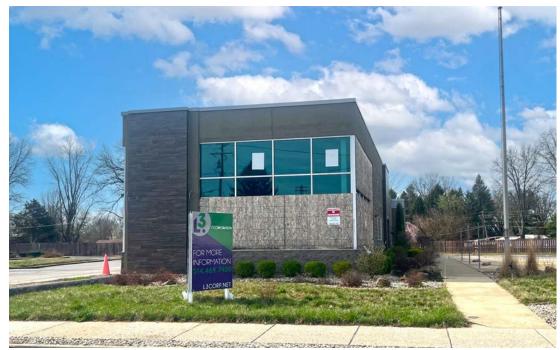

YOUR NAME HERE

BELLEVILLE. IL 62226

FORMER

MCDONALD'S

DRIVE-THRU

RESTAURANT

**FORMER MCDONALD'S** RESTAURANT FOR SALE 1.39 ACRES WITH 4,500 SF BUILDING

[3

### POPULATION ANALYSIS

- FORMER MCDONALD'S RESTAURANT FOR SALE WITH DRIVE-THRU
- 4,500 SF BUILDING ON TWO LOTS EQUALING 1.39 ACRES
- AMPLE PARKING
- ONLY 1 MILE AWAY FROM MEMORIAL HOSPITAL BELLEVILLE
- DEED RESTRICTION PROHIBITING THE SALE OF FOOD AND BEVERAGE FOR 20 YEARS