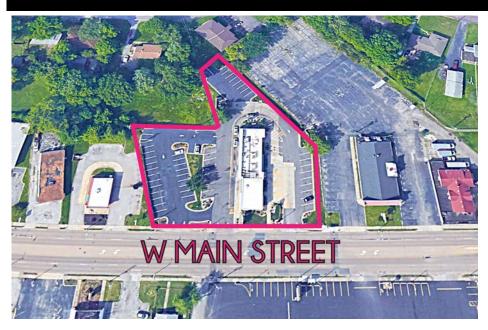

YOUR NAME HERE

BELLEVILLE. IL 62226

FORMER

MCDONALD'S

DRIVE-THRU

RESTAURANT

**FORMER MCDONALD'S** RESTAURANT FOR SALE 1.39 ACRES WITH 4,500 SF BUILDING

[3

### POPULATION ANALYSIS

- FORMER MCDONALD'S RESTAURANT FOR SALE WITH DRIVE-THRU
- 4,500 SF BUILDING ON TWO LOTS EQUALING 1.39 ACRES
- AMPLE PARKING
- ONLY 1 MILE AWAY FROM MEMORIAL HOSPITAL BELLEVILLE
- DEED RESTRICTION PROHIBITING THE SALE OF FOOD AND BEVERAGE FOR 20 YEARS