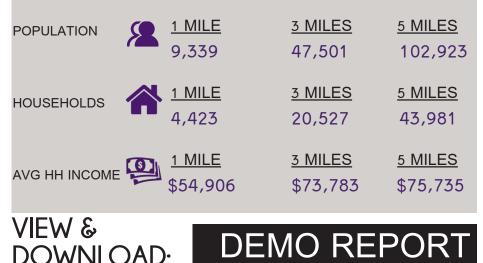

### POPULATION ANALYSIS

PLEASE CONTACT:

L<sup>3</sup> CORPORATION ALANA MOYLAN

314.282.9830 (DIRECT) 314.495.5013 (MOBILE) ALANA@L3CORP.NET

- FORMER MCDONALD'S RESTAURANT FOR SALE WITH DRIVE-THRU
- 4,500 SF BUILDING ON TWO LOTS EQUALING 1.39 ACRES
- AMPLE PARKING
- ONLY 1 MILE AWAY FROM MEMORIAL HOSPITAL BELLEVILLE
- DEED RESTRICTION PROHIBITING THE SALE OF FOOD AND BEVERAGE FOR 20 YEARS