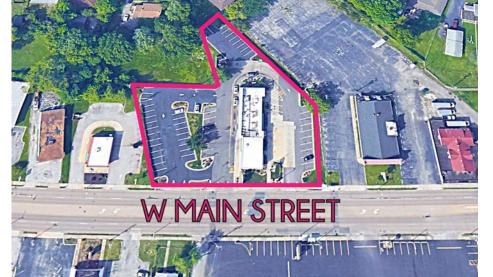

YOUR NAME HERE

BELLEVILLE. IL 62226

FORMER

MCDONALD'S

DRIVE-THRU

RESTAURANT

**FORMER MCDONALD'S** RESTAURANT FOR SALE 1.39 ACRES WITH 4,500 SF BUILDING

[3

### POPULATION ANALYSIS

PLEASE CONTACT:

L<sup>3</sup> CORPORATION ALANA MOYLAN

314.282.9830 (DIRECT) 314.495.5013 (MOBILE) ALANA@L3CORP.NET

- FORMER MCDONALD'S RESTAURANT FOR SALE WITH DRIVE-THRU
- 4,500 SF BUILDING ON TWO LOTS EQUALING 1.39 ACRES
- AMPLE PARKING
- ONLY 1 MILE AWAY FROM MEMORIAL HOSPITAL BELLEVILLE
- DEED RESTRICTION PROHIBITING THE SALE OF FOOD AND BEVERAGE FOR 20 YEARS