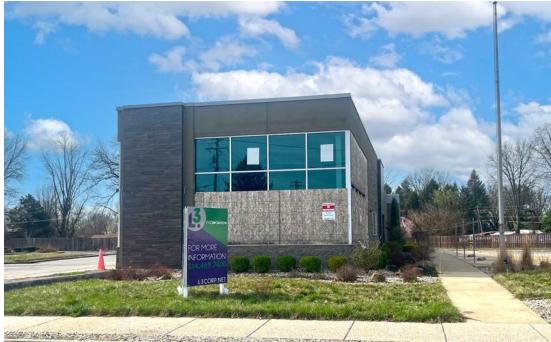

YOUR NAME HERE

BELLEVILLE. IL 62226

FORMER

MCDONALD'S

DRIVE-THRU

RESTAURANT

**FORMER MCDONALD'S** RESTAURANT FOR SALE 1.39 ACRES WITH 4,500 SF BUILDING

[3

### POPULATION ANALYSIS

PLEASE CONTACT:

L<sup>3</sup> CORPORATION ALANA MOYLAN

314.282.9830 (DIRECT) 314.495.5013 (MOBILE) ALANA@L3CORP.NET

- FORMER MCDONALD'S RESTAURANT FOR SALE WITH DRIVE-THRU
- 4,500 SF BUILDING ON TWO LOTS EQUALING 1.39 ACRES
- AMPLE PARKING
- ONLY 1 MILE AWAY FROM MEMORIAL HOSPITAL BELLEVILLE
- DEED RESTRICTION PROHIBITING THE SALE OF FOOD AND BEVERAGE FOR 20 YEARS