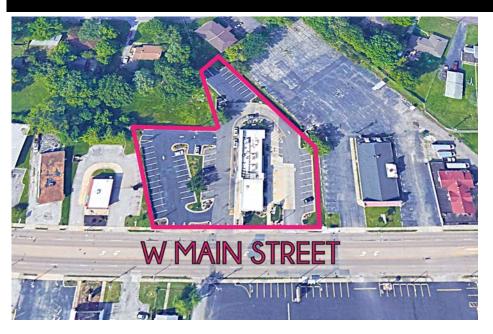

### DEMOGRAPHICS

L<sup>3</sup> CORPORATION ALANA MOYLAN

314.282.9830 (DIRECT) 314.495.5013 (MOBILE) ALANA@L3CORP.NET

- FORMER MCDONALD'S RESTAURANT FOR SALE WITH **DRIVE-THRU**
- 4,500 SF BUILDING ON TWO LOTS EQUALING 1.39 **ACRES**
- AMPLE PARKING
- ONLY 1 MILE AWAY FROM MEMORIAL HOSPITAL **BELLEVILLE**
- DEED RESTRICTION PROHIBITING THE SALE OF FOOD AND BEVERAGE FOR 20 YEARS