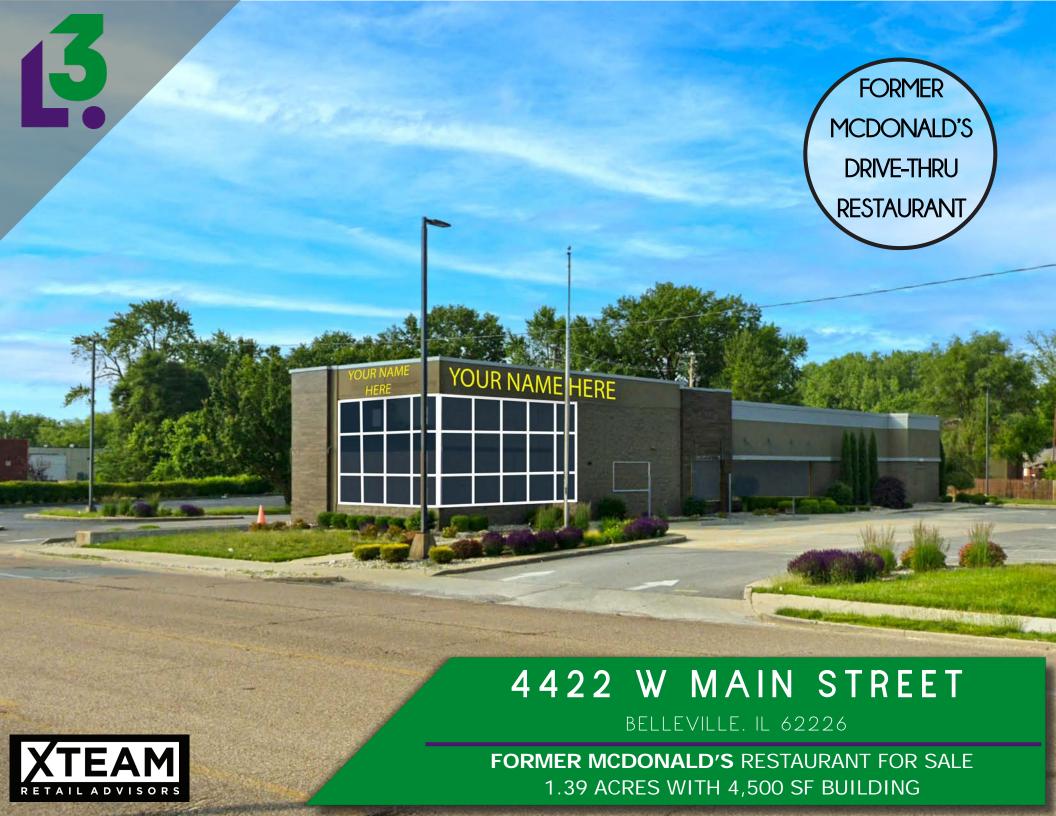

## 4422 W MAIN STREET

### DEMOGRAPHICS

L<sup>3</sup> CORPORATION ALANA MOYLAN

314.282.9830 (DIRECT) 314.495.5013 (MOBILE) ALANA@L3CORP.NET

- FORMER MCDONALD'S RESTAURANT FOR SALE WITH **DRIVE-THRU**
- 4,500 SF BUILDING ON TWO LOTS EQUALING 1.39 **ACRES**
- AMPLE PARKING
- ONLY 1 MILE AWAY FROM MEMORIAL HOSPITAL **BELLEVILLE**
- DEED RESTRICTION PROHIBITING THE SALE OF FOOD AND BEVERAGE FOR 20 YEARS