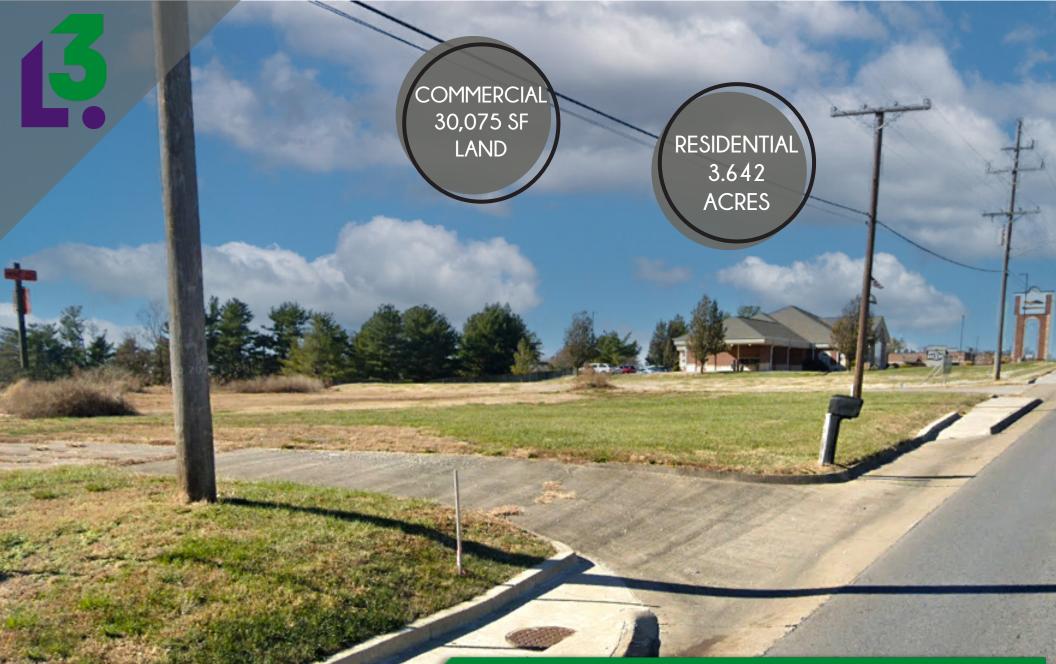

JACKSON. MO 63755

30.075 SF COMMERCIAL 136' FRONTAGE 3.642 ACRES RESIDENTIAL

#### PICTURES & DEMOGRAPHICS

PLEASE CONTACT: REBECCA THESSEN 314.282.9836 (DIRECT) 314.620.0093 (MOBILE) REBECCA@L3CORP.NET L<sup>3</sup> CORPORATION JOHN NOTTER 314.282.9825 (DIRECT) 314.650.3600 (MOBILE) JOHN@L3CORP.NET