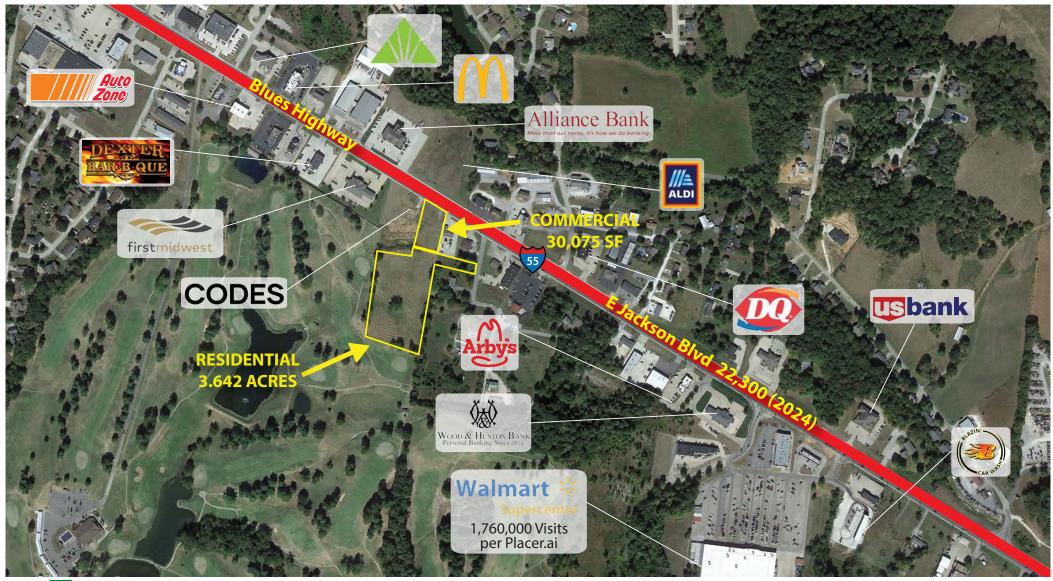

# 2505 E. JACKSON BLVD

### ZOOM AERIAL

PLEASE CONTACT: REBECCA THESSEN 314.282.9836 (DIRECT) 314.620.0093 (MOBILE) REBECCA@L3CORP.NET L<sup>3</sup> CORPORATION JOHN NOTTER 314.282.9825 (DIRECT) 314.650.3600 (MOBILE) JOHN@L3CORP.NET