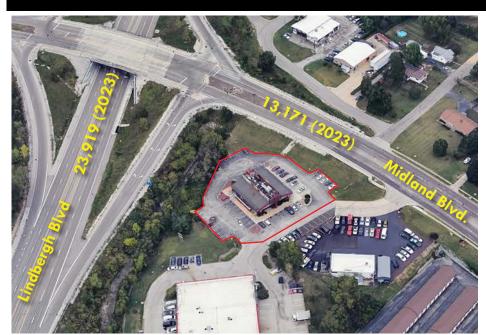

- 3,650 SF BUILT OUT RESTAURANT SPACE, PERFECT FOR QSR OR FULL SERVICE ON 1 ACRE
- EXCELLENT VISIBILITY ON NORTH LINDBERGH BLVD (HIGHWAY 67) AND MIDLAND BLVD WITH A COMBINED 37,090 VPD
- CENTRALLY LOCATED BETWEEN 1-270 AND 1-70, WITH CONVENIENT ACCESS TO ST. LOUIS LAMBERT INTERNATIONAL AIRPORT, AND WESTPORT PLAZA
- CONTACT BROKER FOR PRICING