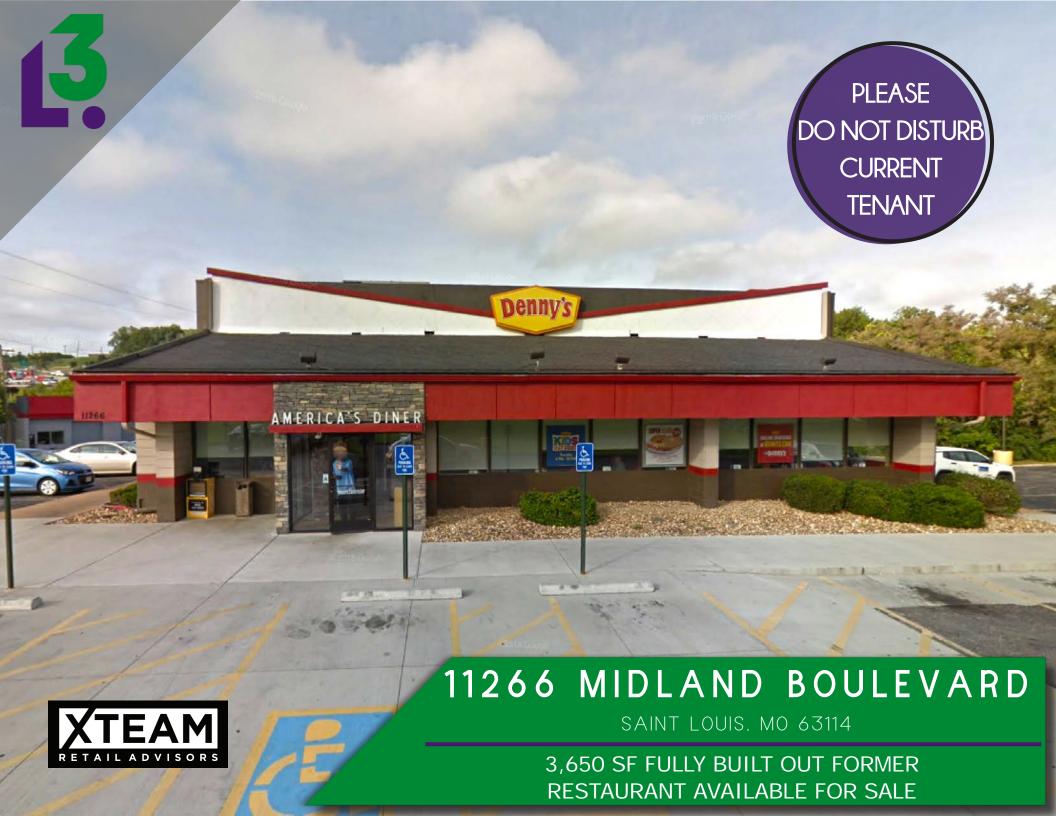

- 3,650 SF BUILT OUT RESTAURANT SPACE, PERFECT FOR QSR OR FULL SERVICE ON 1 ACRE
- EXCELLENT VISIBILITY ON NORTH LINDBERGH BLVD (HIGHWAY 67) AND MIDLAND BLVD WITH A COMBINED 37,090 VPD
- CENTRALLY LOCATED BETWEEN 1-270 AND 1-70, WITH CONVENIENT ACCESS TO ST. LOUIS LAMBERT INTERNATIONAL AIRPORT, AND WESTPORT PLAZA
- CONTACT BROKER FOR PRICING