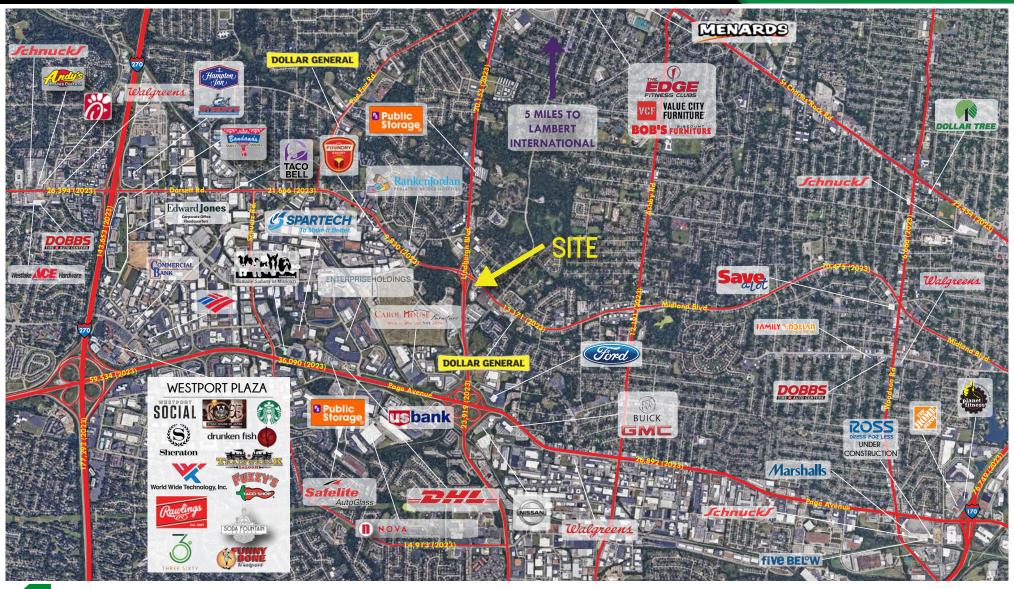

## 11266 MIDLAND BOULEVARD

MARKET AERIAL

PLEASE CONTACT:

JOHN NOTTER

314.282.9825 (DIRECT) 314.650.3600 (MOBILE) JOHN@L3CORP.NET L<sup>3</sup> CORPORATION

REBECCA THESSEN

314.282.9836 (DIRECT)
314.620.0093 (MOBILE)
REBECCA@L3CORP.NET

- 3,650 SF BUILT OUT RESTAURANT SPACE, PERFECT FOR QSR OR FULL SERVICE ON 1 ACRE
- EXCELLENT VISIBILITY ON NORTH LINDBERGH BLVD (HIGHWAY 67) AND MIDLAND BLVD WITH A COMBINED 37,090 VPD
- CENTRALLY LOCATED BETWEEN 1-270 AND 1-70, WITH CONVENIENT ACCESS TO ST. LOUIS LAMBERT INTERNATIONAL AIRPORT, AND WESTPORT PLAZA
- CONTACT BROKER FOR PRICING