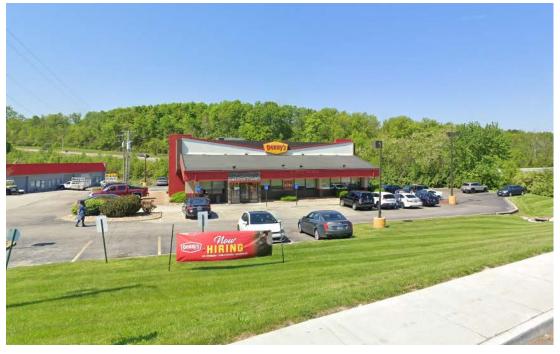

- 3,650 SF BUILT OUT RESTAURANT SPACE, PERFECT FOR QSR OR FULL SERVICE ON 1 ACRE
- EXCELLENT VISIBILITY ON NORTH LINDBERGH BLVD (HIGHWAY 67) AND MIDLAND BLVD WITH A COMBINED 37,090 VPD
- CENTRALLY LOCATED BETWEEN 1-270 AND 1-70, WITH CONVENIENT ACCESS TO ST. LOUIS LAMBERT INTERNATIONAL AIRPORT, AND WESTPORT PLAZA
- CONTACT BROKER FOR PRICING