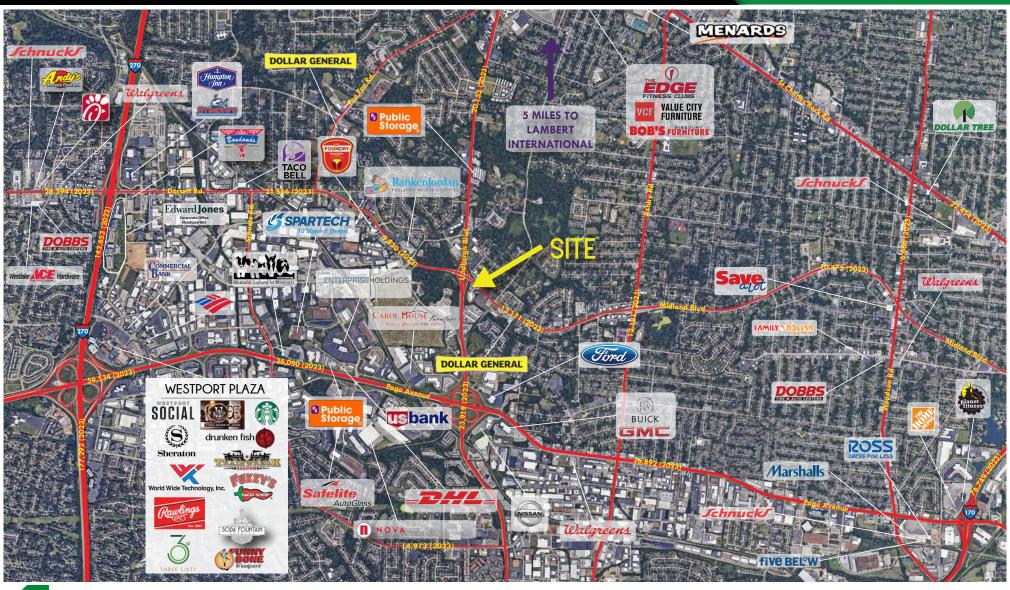

## 11266 MIDLAND BOULEVARD

MARKET AERIAL

PLEASE CONTACT:

JOHN NOTTER

314.282.9825 (DIRECT) 314.650.3600 (MOBILE) JOHN@L3CORP.NET L<sup>3</sup> CORPORATION

REBECCA THESSEN

314.282.9836 (DIRECT) 314.620.0093 (MOBILE) REBECCA@L3CORP.NET

- 3,650 SF BUILT OUT RESTAURANT SPACE, PERFECT FOR QSR OR FULL SERVICE ON 1 ACRE
- EXCELLENT VISIBILITY ON NORTH LINDBERGH BLVD (HIGHWAY 67) AND MIDLAND BLVD WITH A COMBINED 37,090 VPD
- CENTRALLY LOCATED BETWEEN 1-270 AND 1-70,
   WITH CONVENIENT ACCESS TO ST. LOUIS LAMBERT INTERNATIONAL AIRPORT, AND WESTPORT PLAZA
- CONTACT BROKER FOR PRICING