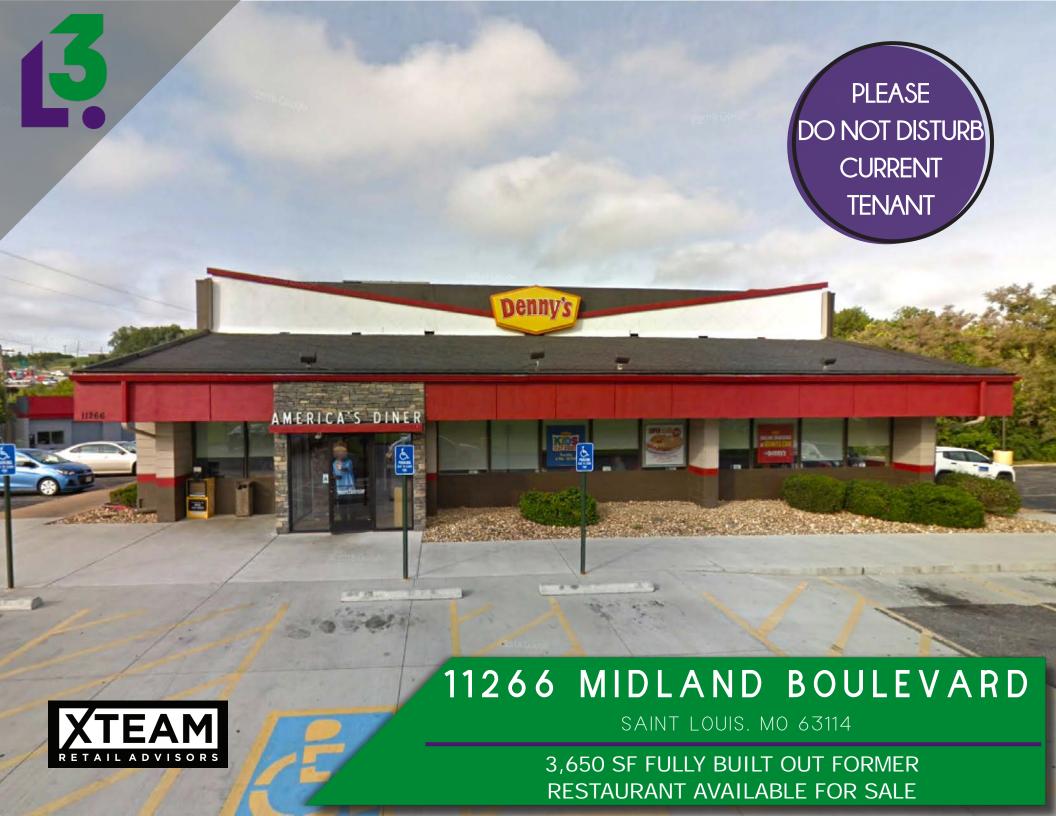

- 3,650 SF BUILT OUT RESTAURANT SPACE, PERFECT FOR QSR OR FULL SERVICE ON 1 ACRE
- EXCELLENT VISIBILITY ON NORTH LINDBERGH BLVD (HIGHWAY 67) AND MIDLAND BLVD WITH A COMBINED 37,090 VPD
- CENTRALLY LOCATED BETWEEN 1-270 AND 1-70,
   WITH CONVENIENT ACCESS TO ST. LOUIS LAMBERT INTERNATIONAL AIRPORT, AND WESTPORT PLAZA
- CONTACT BROKER FOR PRICING