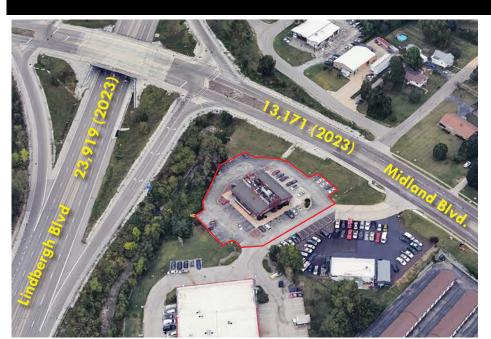

- 3,650 SF BUILT OUT RESTAURANT SPACE, PERFECT FOR QSR OR FULL SERVICE ON 1 ACRE
- EXCELLENT VISIBILITY ON NORTH LINDBERGH BLVD (HIGHWAY 67) AND MIDLAND BLVD WITH A COMBINED 37,090 VPD
- CENTRALLY LOCATED BETWEEN 1-270 AND 1-70,
   WITH CONVENIENT ACCESS TO ST. LOUIS LAMBERT INTERNATIONAL AIRPORT, AND WESTPORT PLAZA
- CONTACT BROKER FOR PRICING