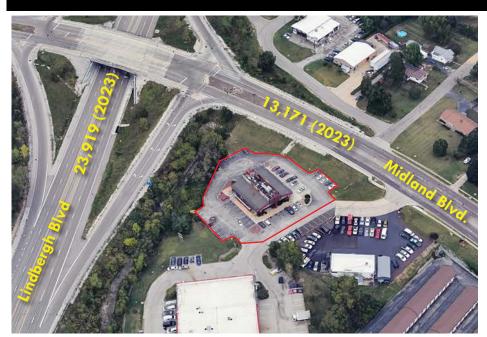

- 3,650 SF BUILT OUT RESTAURANT SPACE, PERFECT FOR QSR OR FULL SERVICE ON 1 ACRE
- EXCELLENT VISIBILITY ON NORTH LINDBERGH BLVD (HIGHWAY 67) AND MIDLAND BLVD WITH A COMBINED 37,090 VPD
- CENTRALLY LOCATED BETWEEN 1-270 AND 1-70, WITH CONVENIENT ACCESS TO ST. LOUIS LAMBERT INTERNATIONAL AIRPORT, AND WESTPORT PLAZA
- CONTACT BROKER FOR MORE INFORMATION
- DO NOT DISTURB CURRENT TENANT