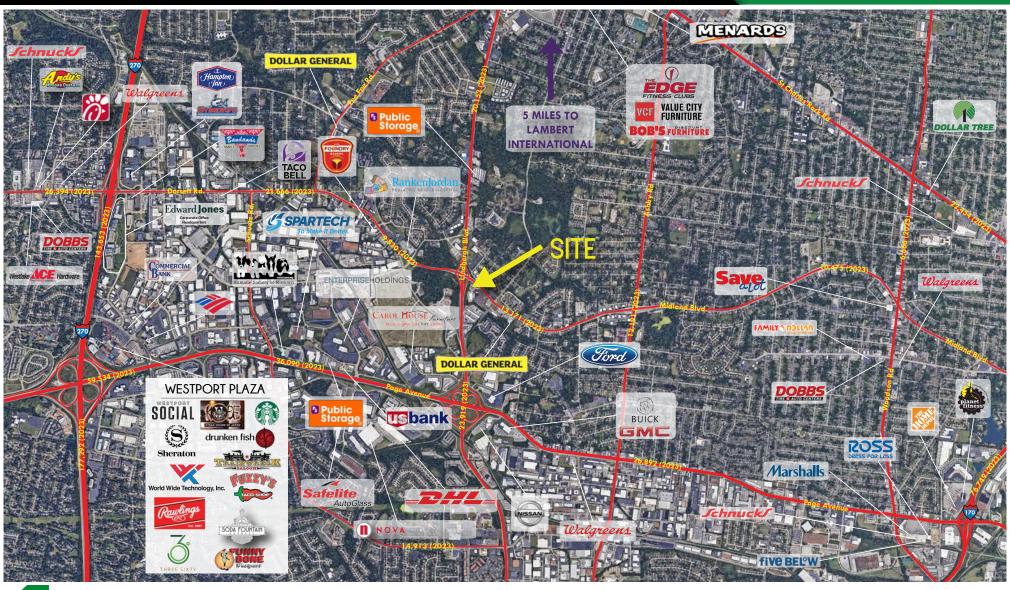

## 11266 MIDLAND BOULEVARD

MARKET AERIAL

PLEASE CONTACT:

JOHN NOTTER

314.282.9825 (DIRECT) 314.650.3600 (MOBILE) JOHN@L3CORP.NET L<sup>3</sup> CORPORATION

REBECCA THESSEN

314.282.9836 (DIRECT) 314.620.0093 (MOBILE) REBECCA@L3CORP.NET

- 3,650 SF BUILT OUT RESTAURANT SPACE, PERFECT FOR QSR OR FULL SERVICE ON 1 ACRE
- EXCELLENT VISIBILITY ON NORTH LINDBERGH BLVD (HIGHWAY 67) AND MIDLAND BLVD WITH A COMBINED 37,090 VPD
- CENTRALLY LOCATED BETWEEN 1-270 AND 1-70, WITH CONVENIENT ACCESS TO ST. LOUIS LAMBERT INTERNATIONAL AIRPORT, AND WESTPORT PLAZA
- CONTACT BROKER FOR MORE INFORMATION
- DO NOT DISTURB CURRENT TENANT