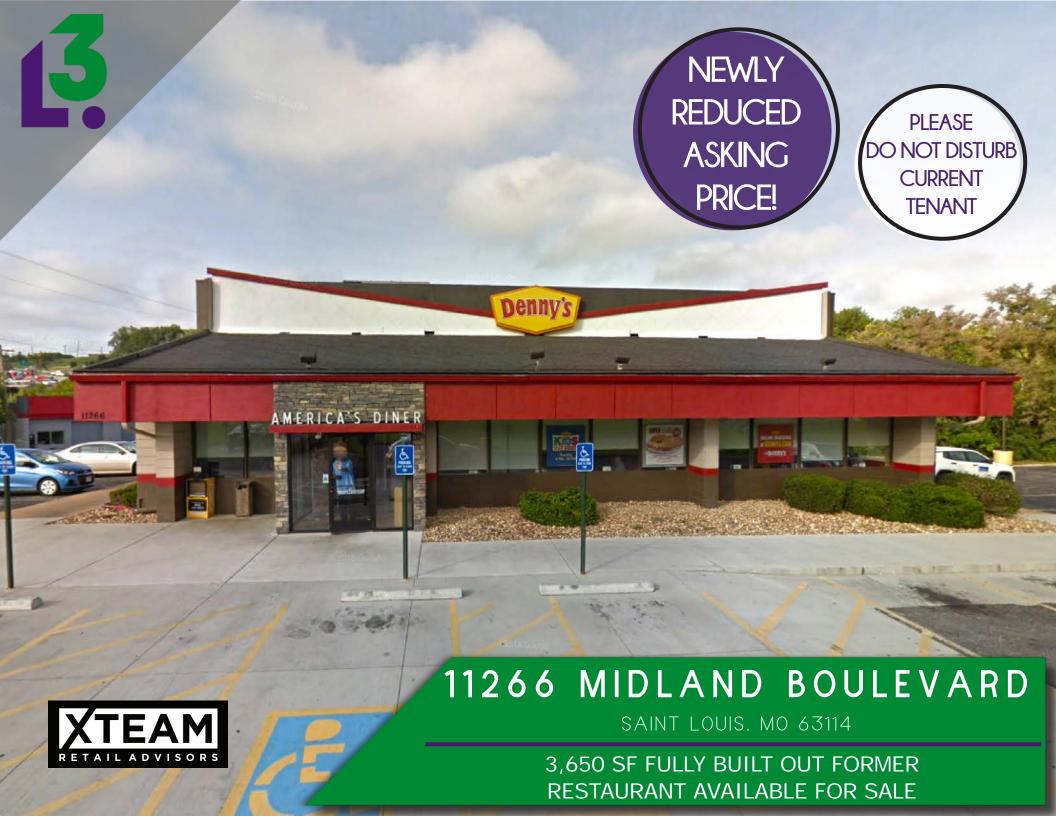

- 3,650 SF BUILT OUT RESTAURANT SPACE, PERFECT FOR QSR OR FULL SERVICE ON 1 ACRE
- EXCELLENT VISIBILITY ON NORTH LINDBERGH BLVD (HIGHWAY 67) AND MIDLAND BLVD WITH A COMBINED 37,090 VPD
- CENTRALLY LOCATED BETWEEN 1-270 AND 1-70, WITH CONVENIENT ACCESS TO ST. LOUIS LAMBERT INTERNATIONAL AIRPORT, AND WESTPORT PLAZA
- CONTACT BROKER FOR MORE INFORMATION
- DO NOT DISTURB CURRENT TENANT