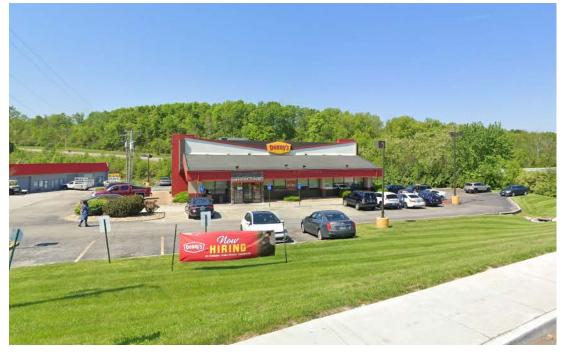

- 3,650 SF BUILT OUT RESTAURANT SPACE, PERFECT FOR QSR OR FULL SERVICE ON 1 ACRE
- EXCELLENT VISIBILITY ON NORTH LINDBERGH BLVD (HIGHWAY 67) AND MIDLAND BLVD WITH A COMBINED 37,090 VPD
- CENTRALLY LOCATED BETWEEN 1-270 AND 1-70, WITH CONVENIENT ACCESS TO ST. LOUIS LAMBERT INTERNATIONAL AIRPORT, AND WESTPORT PLAZA
- CONTACT BROKER FOR MORE INFORMATION
- DO NOT DISTURB CURRENT TENANT