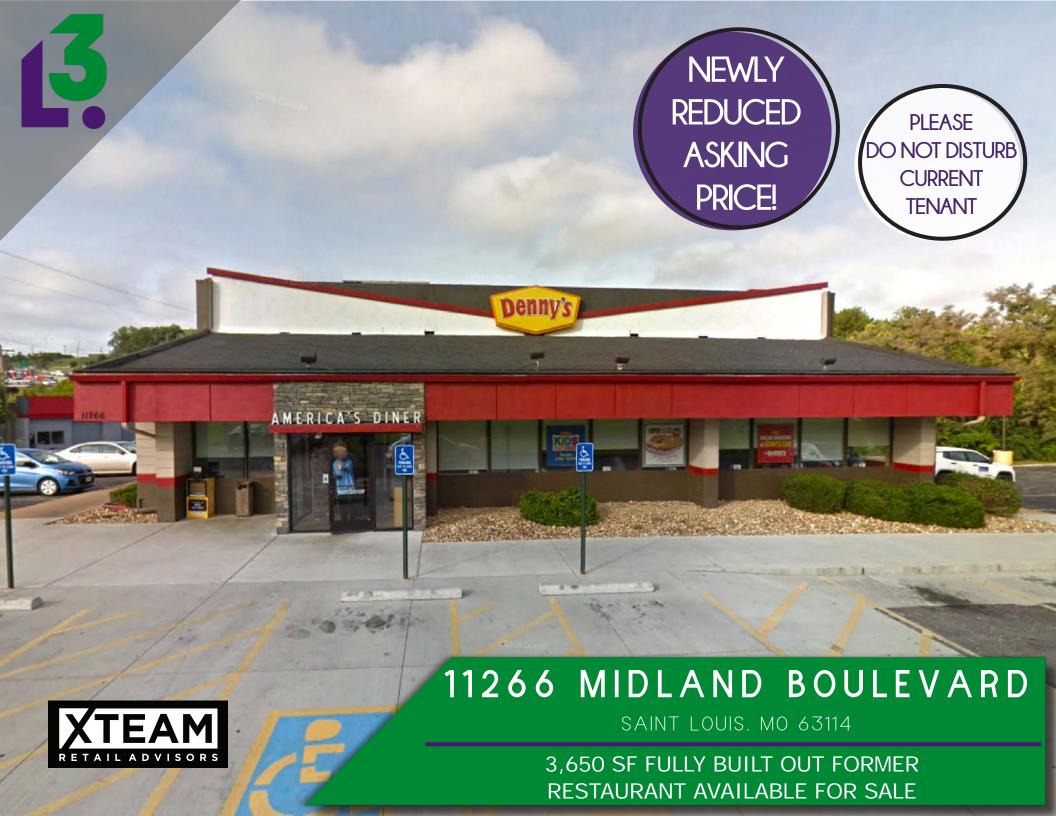

- 3,650 SF BUILT OUT RESTAURANT SPACE, PERFECT FOR QSR OR FULL SERVICE ON 1 ACRE
- EXCELLENT VISIBILITY ON NORTH LINDBERGH BLVD (HIGHWAY 67) AND MIDLAND BLVD WITH A COMBINED 37,419 VPD
- CENTRALLY LOCATED BETWEEN I-270 AND I-70, WITH CONVENIENT ACCESS TO ST. LOUIS LAMBERT INTERNATIONAL AIRPORT, AND WESTPORT PLAZA
- CONTACT BROKER FOR MORE INFORMATION
- DO NOT DISTURB CURRENT TENANT