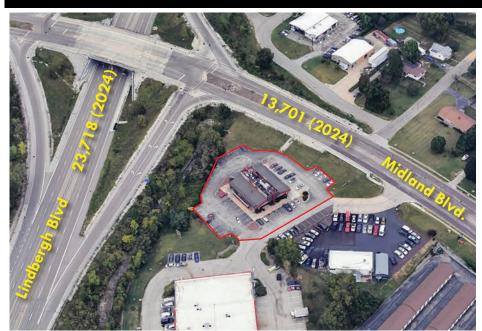

- 3,650 SF BUILT OUT RESTAURANT SPACE, PERFECT FOR QSR OR FULL SERVICE ON 1 ACRE
- EXCELLENT VISIBILITY ON NORTH LINDBERGH BLVD (HIGHWAY 67) AND MIDLAND BLVD WITH A COMBINED 37,419 VPD
- CENTRALLY LOCATED BETWEEN I-270 AND I-70, WITH CONVENIENT ACCESS TO ST. LOUIS LAMBERT INTERNATIONAL AIRPORT, AND WESTPORT PLAZA
- CONTACT BROKER FOR MORE INFORMATION
- DO NOT DISTURB CURRENT TENANT