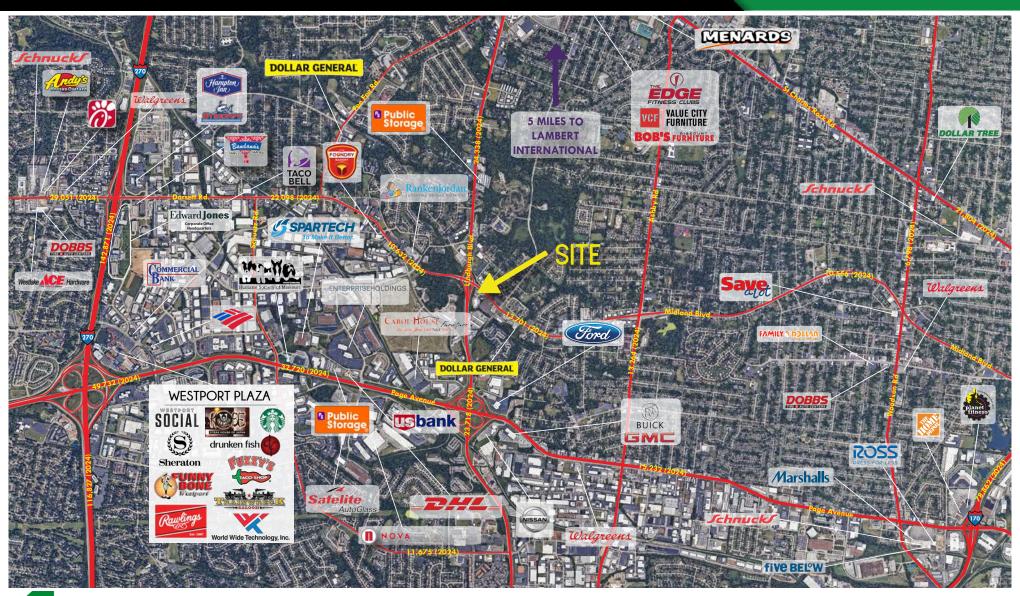

## 11266 MIDLAND BOULEVARD

MARKET AERIAL

PLEASE CONTACT:

JOHN NOTTER

314.282.9825 (DIRECT) 314.650.3600 (MOBILE) JOHN@L3CORP.NET L<sup>3</sup> CORPORATION REBECCA THESSEN

314.282.9836 (DIRECT) 314.620.0093 (MOBILE) REBECCA@L3CORP.NET

- 3,650 SF BUILT OUT RESTAURANT SPACE, PERFECT FOR QSR OR FULL SERVICE ON 1 ACRE
- EXCELLENT VISIBILITY ON NORTH LINDBERGH BLVD (HIGHWAY 67) AND MIDLAND BLVD WITH A COMBINED 37,419 VPD
- CENTRALLY LOCATED BETWEEN I-270 AND I-70, WITH CONVENIENT ACCESS TO ST. LOUIS LAMBERT INTERNATIONAL AIRPORT, AND WESTPORT PLAZA
- CONTACT BROKER FOR MORE INFORMATION
- DO NOT DISTURB CURRENT TENANT