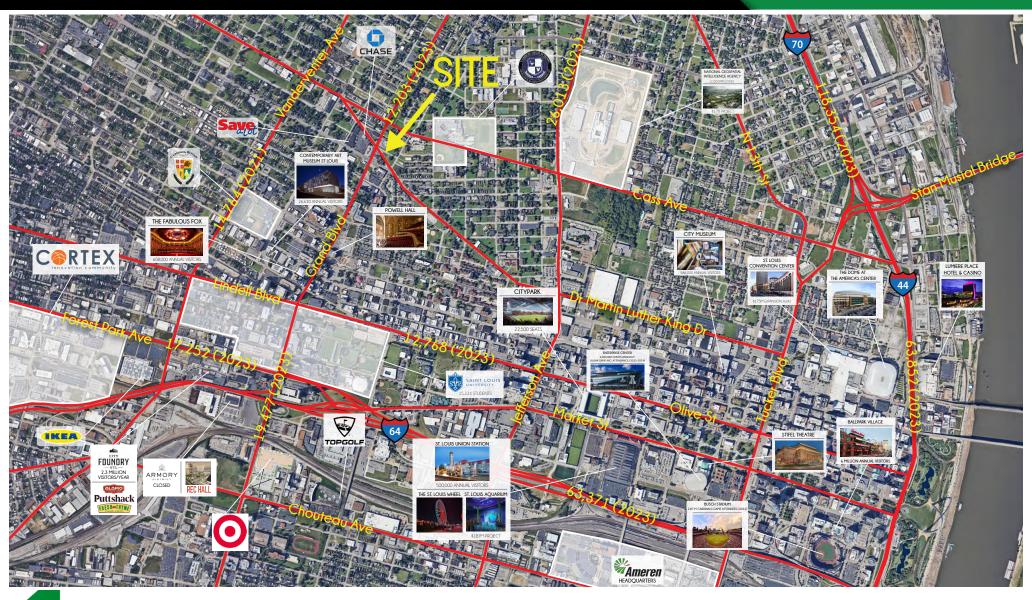

## **DEMO REPORT**

- .97 MILES FROM NEW NGA CAMPUS
- .30 MILES FROM MILLER CAREER ACADEMY
- SUBLEASE THROUGH 9/30/2032
- CHASE BANK & SAVE A LOT ACROSS THE STREET

# 1400 N GRAND BLVD

AERIAL

L<sup>3</sup> CORPORATION

JOHN NOTTER

314.282.9825 (DIRECT) 314.650.3600 (MOBILE) JOHN@L3CORP.NET