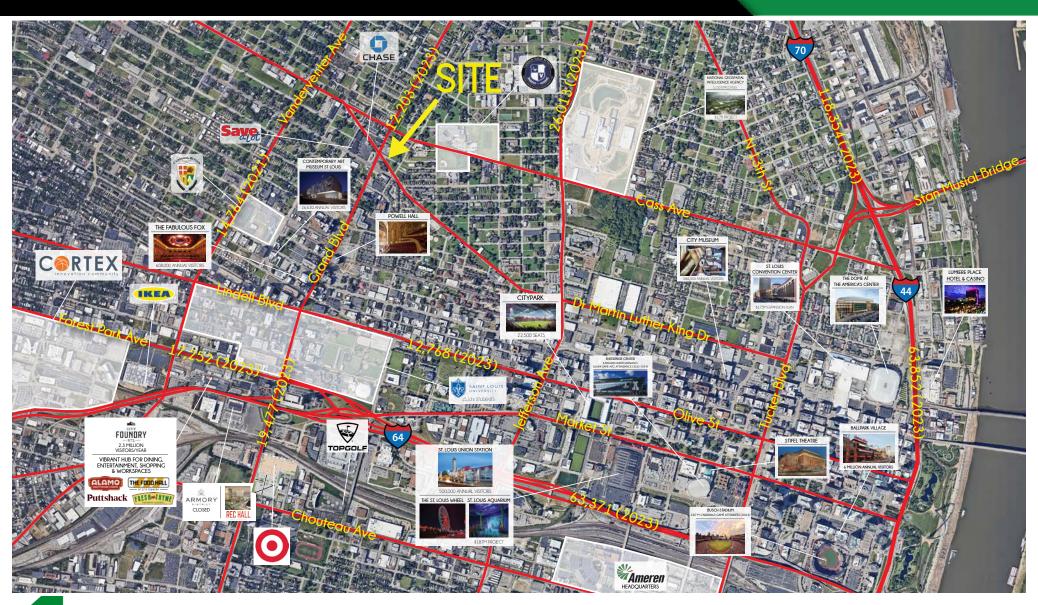

## **DEMO REPORT**

- .97 MILES FROM NEW NGA CAMPUS
- .30 MILES FROM MILLER CAREER ACADEMY
- SUBLEASE THROUGH 9/30/2032
- CHASE BANK & SAVE A LOT ACROSS THE STREET

# 1400 N GRAND BLVD

AERIAL

L<sup>3</sup> CORPORATION

JOHN NOTTER

314.282.9825 (DIRECT) 314.650.3600 (MOBILE) JOHN@L3CORP.NET

The information in this flyer has been obtained from sources believed reliable. While we do not doubt its accuracy, we have not verified it and make no guarantee about it. It is your responsibility to independently confirm its accuracy and completeness. Any projections, opinions, assumptions or estimates used are for example only and do not represent the current or future performance of the property. The value of this transaction to you depends on tax and other factors which should be evaluated by your tax, financial and legal advisors. You and your advisors should conduct a careful, independent investigation of the property to determine to your satisfaction the suitability of the property for your needs.