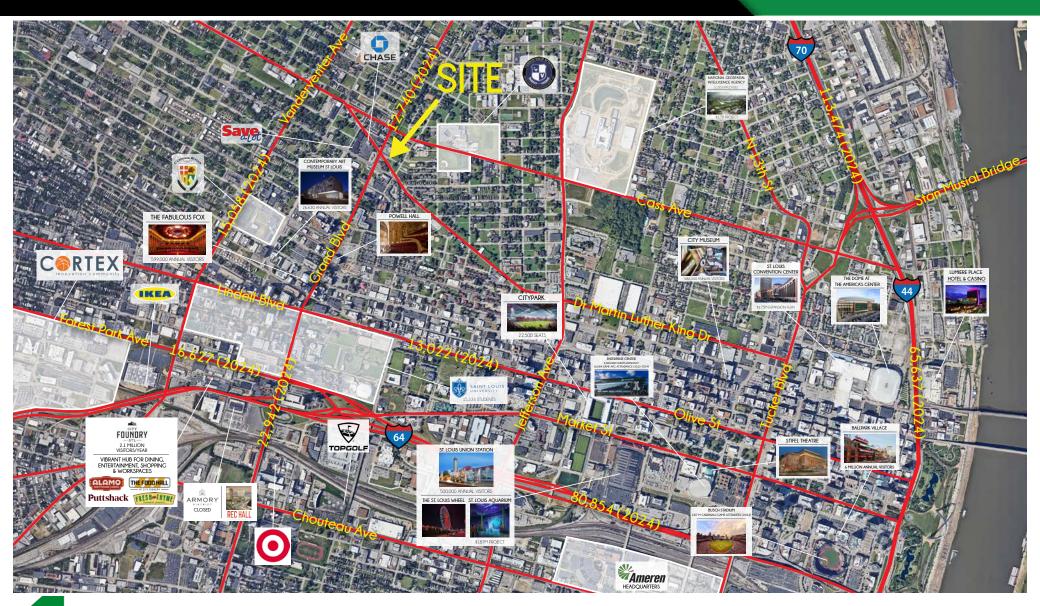

## **DEMO REPORT**

- .97 MILES FROM NEW NGA CAMPUS
- .30 MILES FROM MILLER CAREER ACADEMY
- SUBLEASE THROUGH 9/30/2032
- CHASE BANK & SAVE A LOT ACROSS THE STREET

# 1400 N GRAND BLVD

AERIAL

L<sup>3</sup> CORPORATION

JOHN NOTTER

314.282.9825 (DIRECT) 314.650.3600 (MOBILE) JOHN@L3CORP.NET