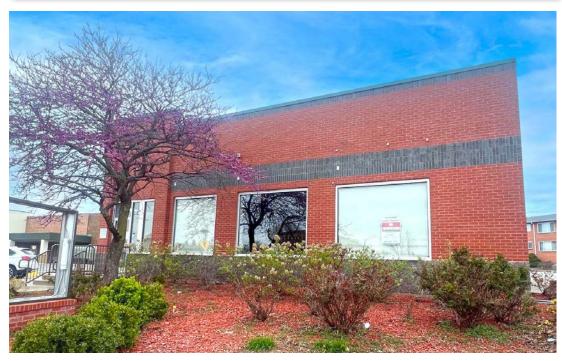

PROPERTY IS BEING SOLD WITH NO SELLER REPRESENTATIONS OR WARRANTIES

5





111......

ST LOUIS. MO 63109

**FORMER MCDONALD'S** RESTAURANT FOR SALE \$820,000.00 FOR 0.57 ACRES WITH 4,094 SF BUILDING

# 7241 GRAVOIS AVE

### DEMOGRAPHICS

L<sup>3</sup> CORPORATION PLEASE CONTACT: ALANA MOYLAN JOHN NOTTER 314.282.9825 (DIRECT) 314.650.3600 (MOBILE) JOHN@L3CORP.NET

314.282.9830 (DIRECT) 314.495.5013 (MOBILE) ALANA@L3CORP.NET



## POPULATION ANALYSIS



- FORMER MCDONALD'S RESTAURANT FOR SALE WITH DRIVE-THRU CAPABILITIES
- 4,094 SF BUILDING ON 0.57 ACRE LOT
- ADJACENT LOT TO SCHNUCKS GROCERY WITH 585,400 VISITS PER YEAR
- BEING SOLD AS IS, WHERE IS
- DEED RESTRICTION PROHIBITING THE SALE OF • FOOD AND BEVERAGE FOR 20 YEARS



# 7241 GRAVOIS AVE

### MARKET AERIAL

PLEASE CONTACT:

JOHN NOTTER

#### L<sup>3</sup> CORPORATION ALANA MOYLAN

314.282.9830 (DIREC

314.282.9825 (DIRECT) 314.650.3600 (MOBILE) JOHN@L3CORP.NET 314.282.9830 (DIRECT) 314.495.5013 (MOBILE) ALANA@L3CORP.NET





The information in this flyer has been obtained from sources believed reliable. While we do not doubt its accuracy, we have not verified it and make no guarantee about it. It is your responsibility to independently confirm its accuracy and completeness. Any projections, opinions, assumptions or estimates used are for example only and do not represent the current or future performance of the property. The value of this transaction to you depends on tax and other factors which should be evaluated by your tax, financial and legal advi