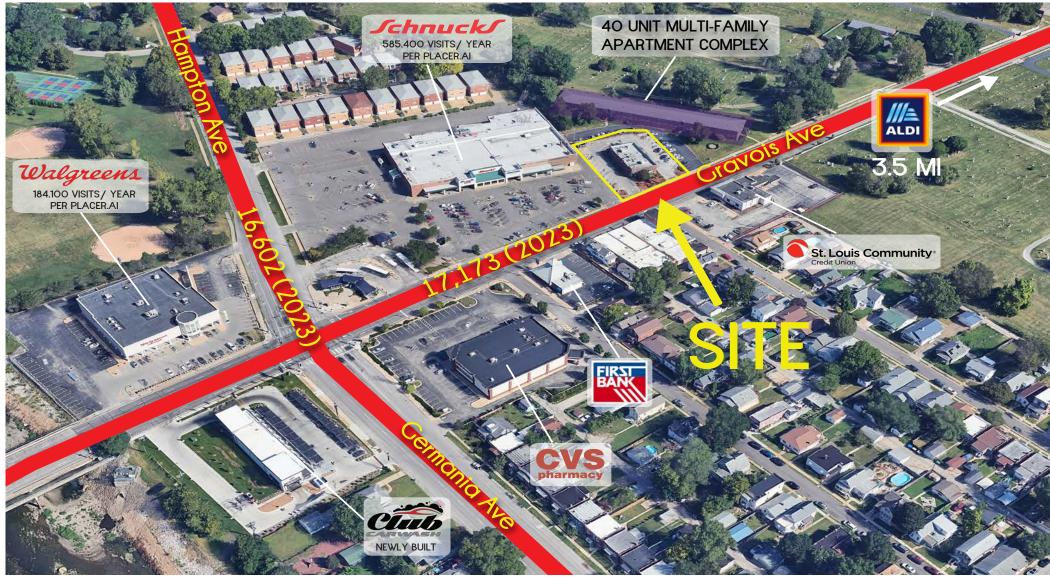

# 7241 GRAVOIS AVE

### SURROUNDING RETAILERS

PLEASE CONTACT:

JOHN NOTTER

314.282.9825 (DIRECT) 314.650.3600 (MOBILE) JOHN@L3CORP.NET L<sup>3</sup> CORPORATION ALANA MOYLAN 314.282.9830 (DIRECT) 314.495.5013 (MOBILE) ALANA@L3CORP.NET