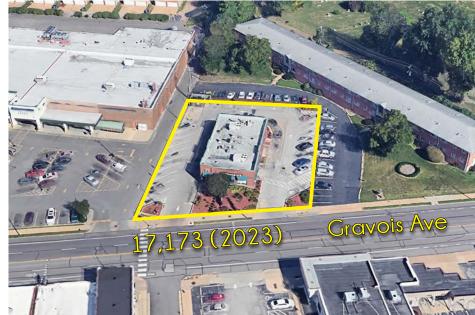

PROPERTY IS BEING SOLD WITH NO SELLER REPRESENTATIONS OR WARRANTIES

5

111......

ST LOUIS. MO 63109

**FORMER MCDONALD'S** RESTAURANT FOR SALE \$820,000.00 FOR 0.57 ACRES WITH 4,094 SF BUILDING

# 7241 GRAVOIS AVE