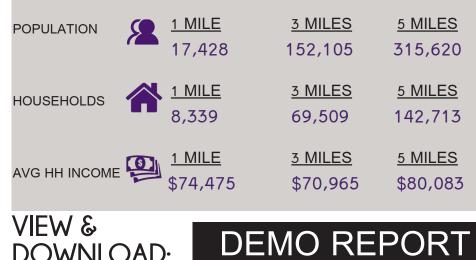

### DEMOGRAPHICS

L<sup>3</sup> CORPORATION PLEASE CONTACT: ALANA MOYLAN JOHN NOTTER 314.282.9825 (DIRECT) 314.650.3600 (MOBILE) JOHN@L3CORP.NET

314.282.9830 (DIRECT) 314.495.5013 (MOBILE) ALANA@L3CORP.NET

## POPULATION ANALYSIS

- FORMER MCDONALD'S RESTAURANT FOR SALE WITH DRIVE-THRU CAPABILITIES
- 4,094 SF BUILDING ON 0.57 ACRE LOT
- ADJACENT LOT TO SCHNUCKS GROCERY WITH 585,400 VISITS PER YEAR
- BEING SOLD AS IS, WHERE IS
- DEED RESTRICTION PROHIBITING THE SALE OF • FOOD AND BEVERAGE FOR 20 YEARS