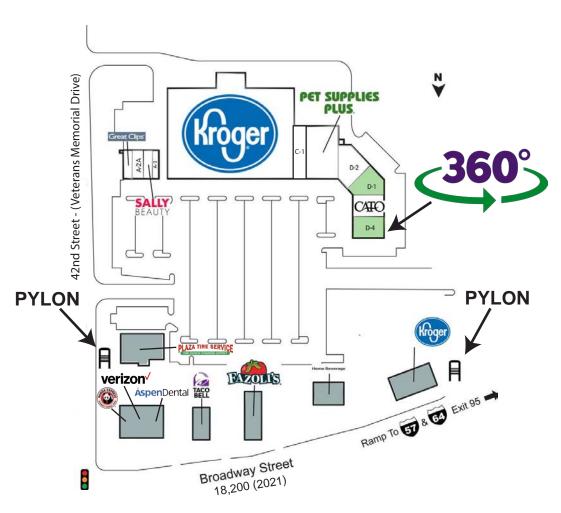

RICK SPECTOR

13 CORPORATION

314.282.9830 (DIRECT) 314.495.5013 (MOBILE)

314.495.5013 (MOBILE)
ALANA@L3CORP.NET

314.282.9827 (DIRECT) 314.708.2009 (MOBILE)

RICK@L3CORP.NET

| SUITE | TENANT              | SIZE      |
|-------|---------------------|-----------|
| A-1   | GREAT CLIPS         | 1,400 SF  |
| A-2A  | VIP NAILS           | 1,750 SF  |
| A-2B  | SALLY BEAUTY SUPPLY | 1,400 SF  |
| A-3   | RUBY'S XVI          | 1,050 SF  |
| B-1   | KROGER              | 61,488 SF |
| C-1   | 101 TOBACCO SHOP    | 3,875 SF  |
| C-2   | PET SUPPLIES PLUS   | 8,700 SF  |
| D-1   | AVAILABLE           | 2,985 SF  |
| D-2   | CHINA BUFFET        | 4,500 SF  |
| D-3   | CATO FASHION        | 3,850 SF  |
| D-4   | AVAILABLE           | 3,430 SF  |