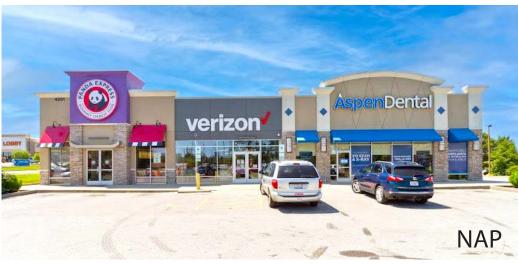

RICK SPECTOR

13 CORPORATION

314.282.9830 (DIRECT) 314.495.5013 (MOBILE)

314.495.5013 (MOBILE)
ALANA@L3CORP.NET

314.282.9827 (DIRECT) 314.708.2009 (MOBILE)

RICK@L3CORP.NET

| SUITE | TENANT              | SIZE      |
|-------|---------------------|-----------|
| A-1   | GREAT CLIPS         | 1,400 SF  |
| A-2A  | VIP NAILS           | 1,750 SF  |
| A-2B  | SALLY BEAUTY SUPPLY | 1,400 SF  |
| A-3   | RUBY'S XVI          | 1,050 SF  |
| B-1   | KROGER              | 61,488 SF |
| C-1   | 101 TOBACCO SHOP    | 3,875 SF  |
| C-2   | PET SUPPLIES PLUS   | 8,700 SF  |
| D-1   | AVAILABLE           | 2,985 SF  |
| D-2   | CHINA BUFFET        | 4,500 SF  |
| D-3   | CATO FASHION        | 3,850 SF  |
| D-4   | AVAILABLE           | 3,430 SF  |