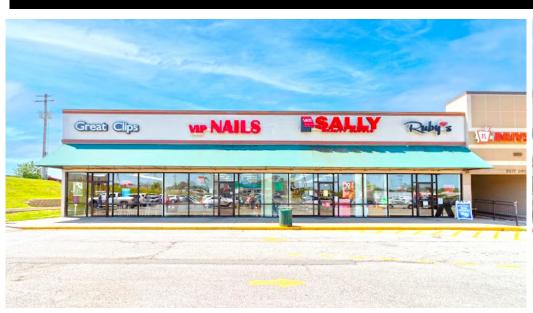

RICK SPECTOR

13 CORPORATION

314.282.9830 (DIRECT) 314.495.5013 (MOBILE)

314.495.5013 (MOBILE)
ALANA@L3CORP.NET

314.282.9827 (DIRECT) 314.708.2009 (MOBILE)

RICK@L3CORP.NET

| SUITE | TENANT              | SIZE      |
|-------|---------------------|-----------|
| A-1   | GREAT CLIPS         | 1,400 SF  |
| A-2A  | VIP NAILS           | 1,750 SF  |
| A-2B  | SALLY BEAUTY SUPPLY | 1,400 SF  |
| A-3   | RUBY'S XVI          | 1,050 SF  |
| B-1   | KROGER              | 61,488 SF |
| C-1   | 101 TOBACCO SHOP    | 3,875 SF  |
| C-2   | PET SUPPLIES PLUS   | 8,700 SF  |
| D-1   | AVAILABLE           | 2,985 SF  |
| D-2   | CHINA BUFFET        | 4,500 SF  |
| D-3   | CATO FASHION        | 3,850 SF  |
| D-4   | AVAILABLE           | 3,430 SF  |