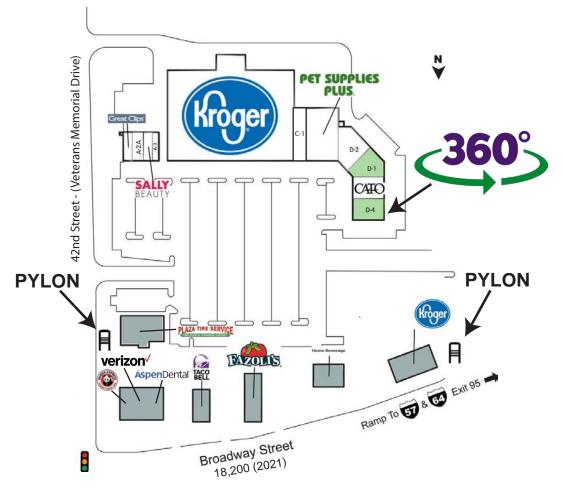

#### SITE PLAN

PLEASE CONTACT:L³ CORPORATIONALANA MOYLANRICK SPECTOR<br/>DESIGNATED MANAGING BROKER314.282.9830 (DIRECT)314.282.9827 (DIRECT)314.495.5013 (MOBILE)314.708.2009 (MOBILE)ALANA@L3CORP.NETRICK@L3CORP.NET

| <u>SUITE</u> | TENANT              | SIZE      |
|--------------|---------------------|-----------|
| A-1          | GREAT CLIPS         | 1,400 SF  |
| A-2A         | VIP NAILS           | 1,750 SF  |
| A-2B         | SALLY BEAUTY SUPPLY | 1,400 SF  |
| A-3          | RUBY'S XVI          | 1.050 SF  |
| B-1          | KROGER              | 61,488 SF |
| C-1          | 101 TOBACCO SHOP    | 3.875 SF  |
| C-2          | Pet supplies plus   | 8,700 SF  |
| D-1          | AVAILABLE           | 2.985 SF  |
| D-2          | CHINA BUFFET        | 4.500 SF  |
| D-3          | CATO FASHION        | 3.850 SF  |
| D-4          | AVAILABLE           | 3,430 SF  |
|              |                     |           |