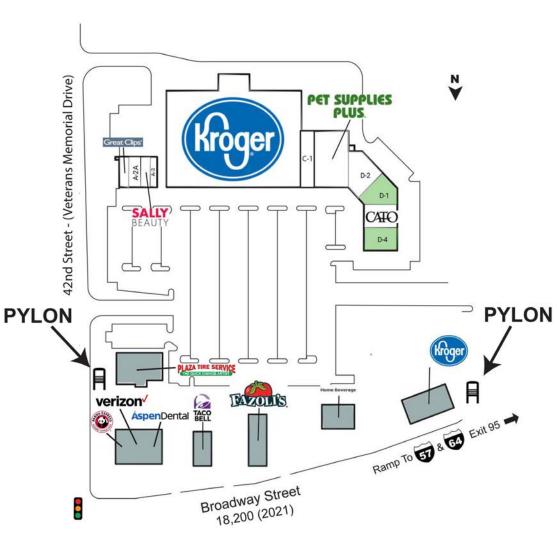

SITE PLAN

PLEASE CONTACT:

ALANA MOYLAN

314.282.9830 (DIRECT) 314.495.5013 (MOBILE) L<sup>3</sup> CORPORATION

RICK SPECTOR

DESIGNATED MANAGING BROKE

314.282.9827 (DIRECT)

314.708.2009 (MOBILE)

ALANA@L3CORP.NET RICK@L3CORP.NET

| SUITE TENANT S             | SIZE      |
|----------------------------|-----------|
| A-1 GREAT CLIPS 1          | .400 SF   |
| A-2A VIP NAILS 1           | ,750 SF   |
| A-2B SALLY BEAUTY SUPPLY 1 | ,400 SF   |
| A-3 RUBY'S XVI 1           | ,050 SF   |
| B-1 KROGER                 | 51,488 SF |
| C-1 101 TOBACCO SHOP 3     | 3.875 SF  |
| C-2 PET SUPPLIES PLUS 8    | 3.700 SF  |
| D-1 AVAILABLE 2            | 2,985 SF  |
| D-2 CHINA BUFFET           | 4,500 SF  |
| D-3 CATO FASHION 3         | 3.850 SF  |
| D-4 AVAILABLE 3            | 3.430 SF  |