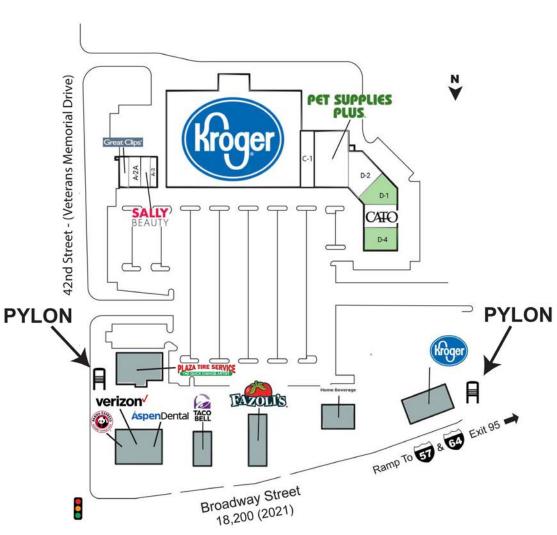

314.282.9830 (DIRECT) 314.495.5013 (MOBILE) L<sup>3</sup> CORPORATION

RICK SPECTOR

DESIGNATED MANAGING BROKE

314.282.9827 (DIRECT)

314.708.2009 (MOBILE)

ALANA@L3CORP.NET RICK@L3CORP.NET

| SUITE TENANT S             | SIZE      |
|----------------------------|-----------|
| A-1 GREAT CLIPS 1          | .400 SF   |
| A-2A VIP NAILS 1           | ,750 SF   |
| A-2B SALLY BEAUTY SUPPLY 1 | ,400 SF   |
| A-3 RUBY'S XVI 1           | ,050 SF   |
| B-1 KROGER                 | 51,488 SF |
| C-1 101 TOBACCO SHOP 3     | 3.875 SF  |
| C-2 PET SUPPLIES PLUS 8    | 3.700 SF  |
| D-1 AVAILABLE 2            | 2,985 SF  |
| D-2 CHINA BUFFET           | 4,500 SF  |
| D-3 CATO FASHION 3         | 3.850 SF  |
| D-4 AVAILABLE 3            | 3.430 SF  |