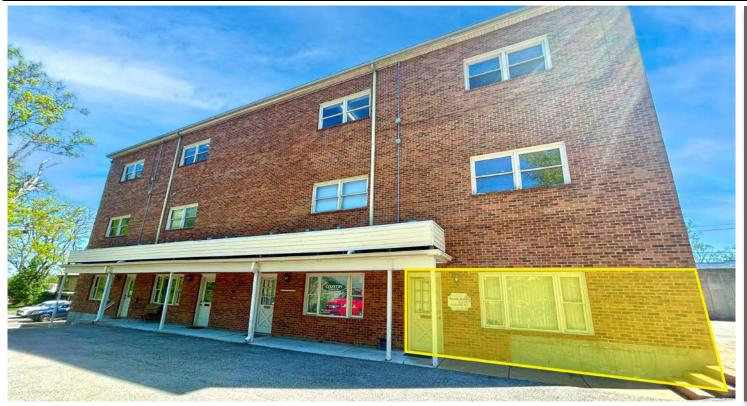

## PICTURES & DEMOGRAPHICS

- 1,500 SF STREET LEVEL RETAIL/OFFICE SUITE **AVAILABLE**
- 1,125 SF REAR LOWER **LEVEL & 1,125 SF 2ND** LEVEL OFFICE SUITES **AVAILABLE**
- OVER 48,000 VEHICLES PER DAY ON MANCHESTER **ROAD**
- LARGE REAR PARKING LOT WITH DIRECT ACCESS TO SUITE
- 4/1,000 PARKING RATIO