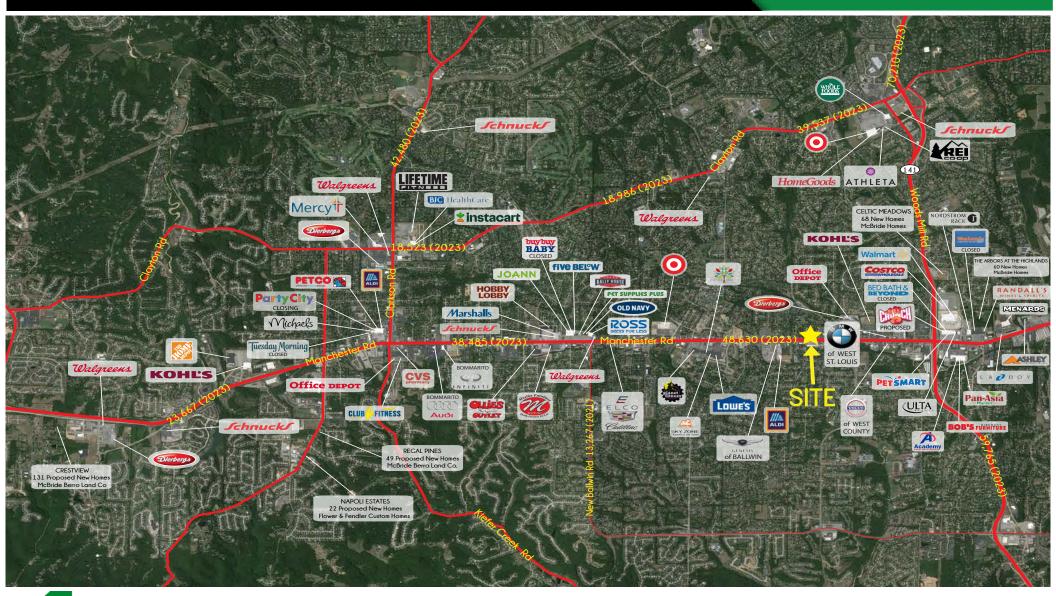

1,500 SF STREET LEVEL RETAIL/OFFICE SUITE **AVAILABLE**
- 1,125 SF REAR LOWER **LEVEL & 1,125 SF 2ND** LEVEL OFFICE SUITES **AVAILABLE**
- OVER 48,000 VEHICLES PER DAY ON MANCHESTER **ROAD**
- LARGE REAR PARKING LOT WITH DIRECT ACCESS TO SUITE
- 4/1,000 PARKING RATIO

**3 MILES** 5 MILES **POPULATION** 86,678 164,463 3 MILES 5 MILES HOUSEHOLDS 34,274 64,586

AVG HH INCOME 1 MILE \$106,952

3 MILES \$127,445

5 MILES \$141,537 **WIEW & DOWNLOAD:** 

DEMO REPORT



## 14615 MANCHESTER ROAD

PLEASE CONTACT:

L<sup>3</sup> CORPORATION REBECCA THESSEN

314.282.9836 (DIRECT) 314.620.0093 (MOBILE) REBECCA@L3CORP.NET

## LOWER LEVEL INTERIOR PHOTOS









PLEASE CONTACT:

L<sup>3</sup> CORPORATION REBECCA THESSEN

314.282.9836 (DIRECT) 314.620.0093 (MOBILE) REBECCA@L3CORP.NET

## MARKET AERIAL