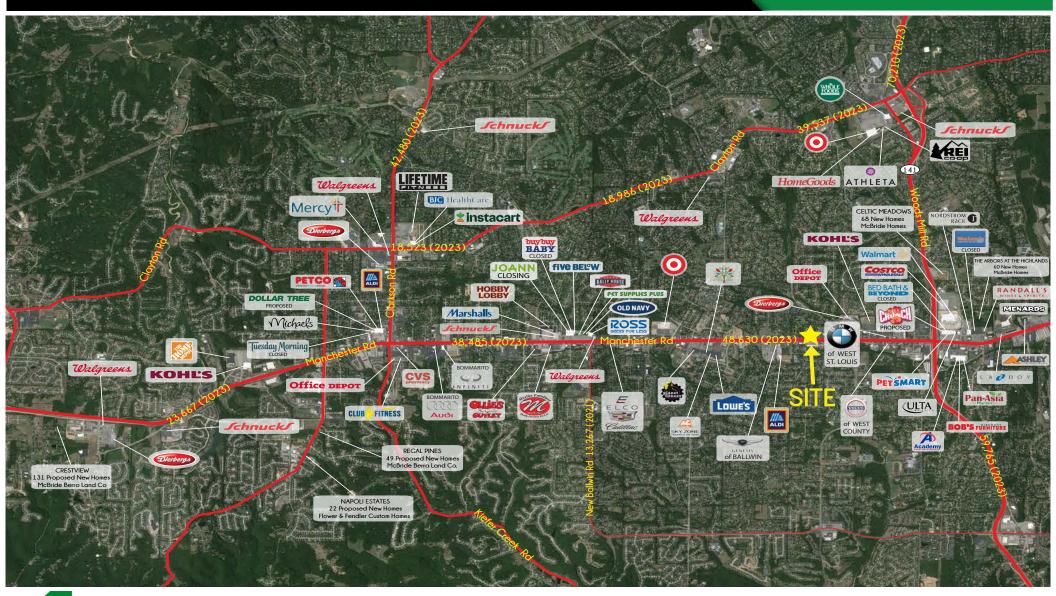

FFICE SUITES **AVAILABLE**
- OVER 48,000 VEHICLES PER DAY ON MANCHESTER ROAD
- LARGE REAR PARKING LOT WITH DIRECT ACCESS TO SUITE
- 4/1,000 PARKING RATIO

#### VIRTUAL WALKTHROUGH:

3 MILES 5 MILES **POPULATION** 86,678 164,463 **3 MILES** 5 MILES

HOUSEHOLDS

AVG HH INCOME 1 MILE \$106,952

3 MILES \$127,445

34,274

5 MILES

64,586

\$141,537

WIEW & **DOWNLOAD:** 

DEMO REPORT FIRST FLOOR **SUITE 104** 

SECOND FLOOR **SUITE 204** 



LOWER LEVEL SUITE LO4



# 14615 MANCHESTER ROAD

PLEASE CONTACT:

L<sup>3</sup> CORPORATION REBECCA THESSEN

314.282.9836 (DIRECT) 314.620.0093 (MOBILE) REBECCA@L3CORP.NET

# LOWER LEVEL INTERIOR PHOTOS









PLEASE CONTACT:

L<sup>3</sup> CORPORATION REBECCA THESSEN

> 314.282.9836 (DIRECT) 314.620.0093 (MOBILE)

REBECCA@L3CORP.NET

## MARKET AERIAL