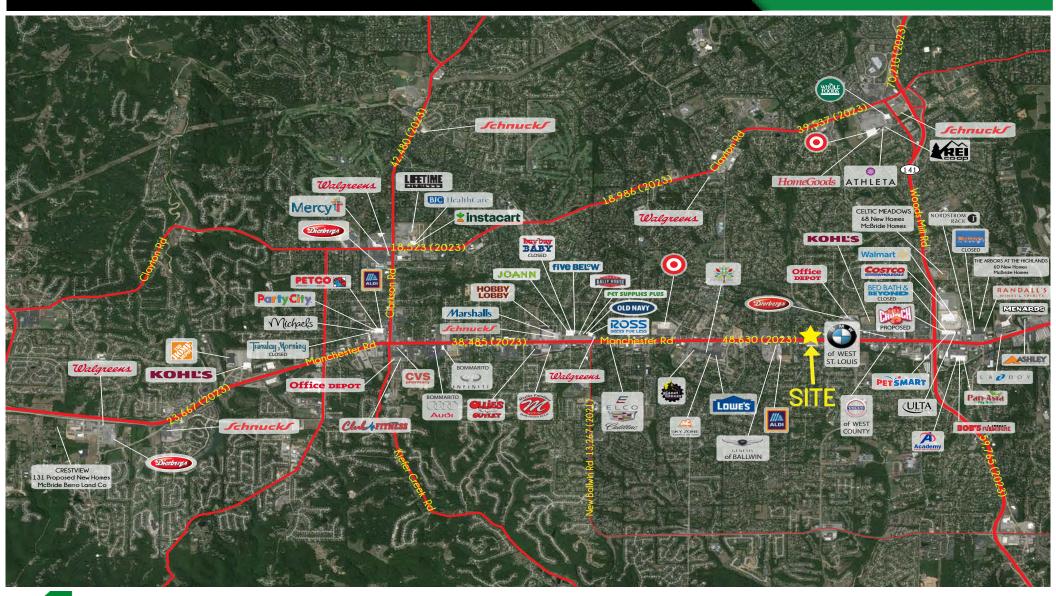

4.620.0093 (MOBILE) REBECCA@L3CORP.NET

## PICTURES & DEMOGRAPHICS



- 1,125 SF LOWER LEVEL SUITE AVAILABLE
- IDEAL SPACE FOR SMALL OFFICE USER
- OVER 48,000 VEHICLES PER DAY ON MANCHESTER ROAD
- LARGE REAR PARKING LOT WITH DIRECT **ACCESS TO SUITE**
- 4/1,000 PARKING **RATIO**

**3 MILES** 5 MILES **POPULATION** 86,678 164,463 3 MILES 5 MILES HOUSEHOLDS 34,274 64,586 3 MILES 5 MILES AVG HH INCOME 1 MILE \$106,952

\$127,445

**WIEW & DOWNLOAD:** 

DEMO REPORT



\$141,537

## 14615 MANCHESTER ROAD

PLEASE CONTACT:

L<sup>3</sup> CORPORATION REBECCA THESSEN

314.282.9836 (DIRECT) 314.620.0093 (MOBILE) REBECCA@L3CORP.NET

## INTERIOR PHOTOS









PLEASE CONTACT:

L<sup>3</sup> CORPORATION REBECCA THESSEN

314.282.9836 (DIRECT) 314.620.0093 (MOBILE) REBECCA@L3CORP.NET

## MARKET AERIAL