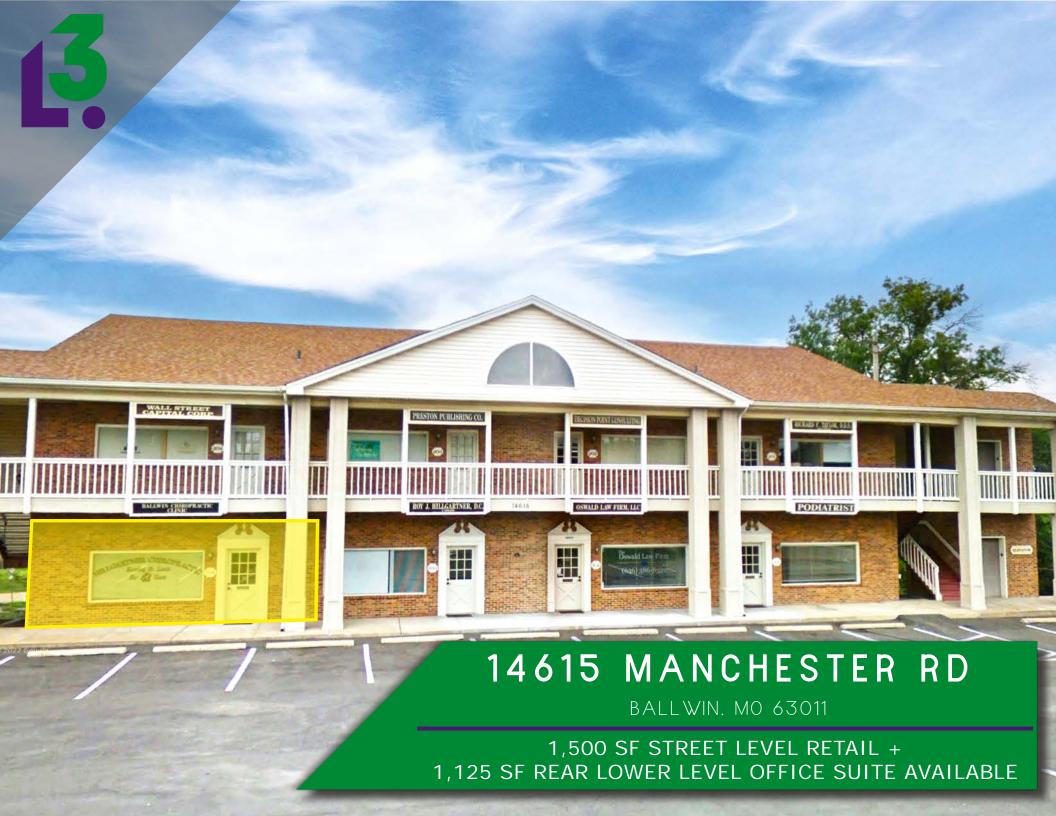

## PICTURES & DEMOGRAPHICS

- 1,500 SF STREET LEVEL RETAIL/OFFICE SUITE AVAILABLE
- 1,125 SF LOWER LEVEL SUITE AVAILABLE
- OVER 48,000
  VEHICLES PER DAY ON
  MANCHESTER ROAD
- LARGE REAR PARKING LOT WITH DIRECT ACCESS TO SUITE
- 4/1,000 PARKING RATIO

## 14615 MANCHESTER ROAD

PLEASE CONTACT:

L<sup>3</sup> CORPORATION REBECCA THESSEN

314.282.9836 (DIRECT) 314.620.0093 (MOBILE) REBECCA@L3CORP.NET