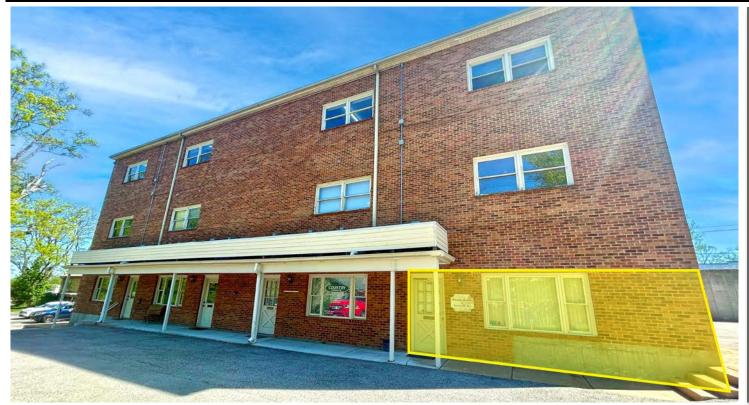

## PICTURES & DEMOGRAPHICS

- 1,500 SF STREET LEVEL RETAIL/OFFICE SUITE AVAILABLE
- 1,125 SF LOWER LEVEL SUITE AVAILABLE
- OVER 48,000
  VEHICLES PER DAY ON
  MANCHESTER ROAD
- LARGE REAR PARKING LOT WITH DIRECT ACCESS TO SUITE
- 4/1,000 PARKING RATIO