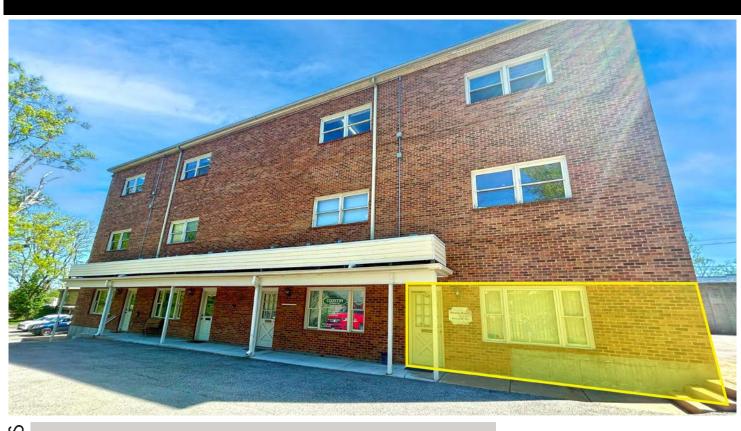

### 14615 MANCHESTER RD

OSWALD LAW FIRM, LLC

Gewald Last F

BALLWIN. MO 63011

1,500 SF STREET LEVEL RETAIL, 1,125 SF 2ND LEVEL OFFICE SUITE & 1,125 SF REAR LOWER LEVEL OFFICE SUITE AVAILABLE

# 14615 MANCHESTER ROAD

#### PICTURES & DEMOGRAPHICS

L<sup>3</sup> CORPORATION REBECCA THESSEN 314.282.9836 (DIRECT) 314.620.0093 (MOBILE) REBECCA@L3CORP.NET

 1,500 SF STREET LEVEL RETAIL/OFFICE SUITE AVAILABLE

PLEASE CONTACT:

- 1,125 SF REAR LOWER LEVEL & 1,125 SF 2ND LEVEL OFFICE SUITES AVAILABLE
- OVER 48,000 VEHICLES
  PER DAY ON MANCHESTER
  ROAD
- LARGE REAR PARKING LOT WITH DIRECT ACCESS TO SUITE
- 4/1,000 PARKING RATIO