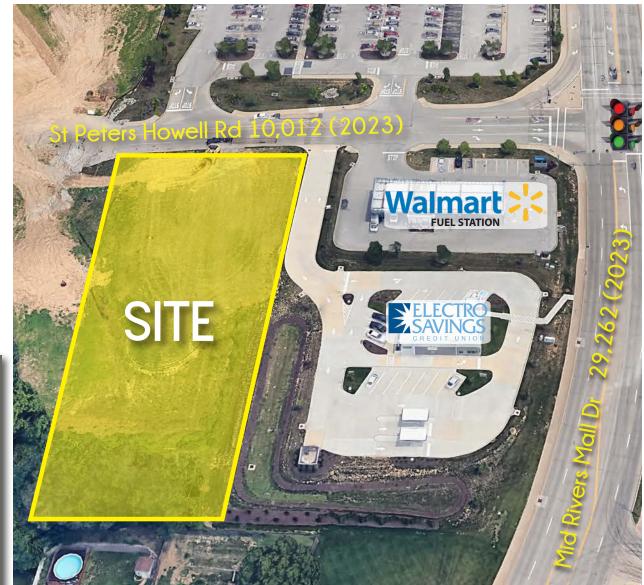

# MCKELVEY MARKETPLACE

almart

eters Howell Rd

Valmart FUEL STATION

Neighborhood Market

3315 MID RIVERS MALL DR ST. PETERS. MO 63376

State Farm

SHRIJBBLES

1 El- . a.

1.601 ACRES FOR SALE OR LEASE NEAR ST. PETERS WAL-MART NEIGHBORHOOD MARKET

#### VIEW & DOWNLOAD:

DEMO REPORT

- 1.601 ACRES FOR SALE OR LEASE
- CLOSE PROXIMITY TO WAL-MART NEIGHBORHOOD MARKET & OTHER STRONG COMMUNITY RETAILERS
- PERFECT LOT FOR MULTI-LEVEL
  OFFICE BUILDING
- MULTI FAMILY DEVELOPMENT COMING 2025
- CALL BROKER FOR PRICING