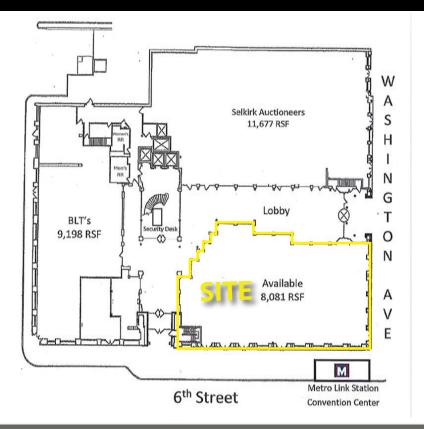

## SITE PLAN & DEMOS

## 8,081 SF OF FIRST FLOOR RETAIL SPACE AT THE SIGNALIZED CORNER OF 6TH STREET AND WASHINGTON AVENUE

- CAN BE DEMISED TO AS LITTLE AS 2,500 SF FOR RESTAURANT TENANTS
- THE BUILDING OFFERS 24/7 PROPERTY MANAGEMENT AND SECURITY WITH ABUNDANT PARKING NEARBY AND METROLINK STATION ON SITE
- INCENTIVES AVAILABLE FOR NEW RETAILERS IN DOWNTOWN INCLUDING TENANT CONSTRUCTION DOLLARS, RENT GUARANTEES, AND SIDEWALK/PATIO IMPROVEMENT DOLLARS. LEARN MORE **HERE**.