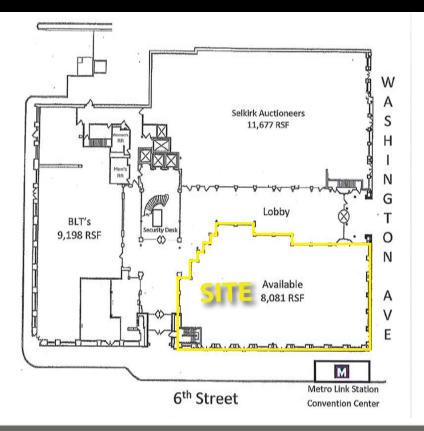

## SITE PLAN & DEMOS

## 8,081 SF OF FIRST FLOOR RETAIL SPACE AT THE SIGNALIZED CORNER OF 6TH STREET AND WASHINGTON AVENUE

- CAN BE DEMISED TO AS LITTLE AS 2,500 SF FOR RESTAURANT TENANTS
- THE BUILDING OFFERS 24/7 PROPERTY MANAGEMENT AND SECURITY WITH ABUNDANT PARKING NEARBY AND METROLINK STATION ON SITE
- INCENTIVES AVAILABLE FOR NEW RETAILERS IN DOWNTOWN INCLUDING TENANT CONSTRUCTION DOLLARS, RENT GUARANTEES, AND SIDEWALK/PATIO IMPROVEMENT DOLLARS. LEARN MORE **HERE**.