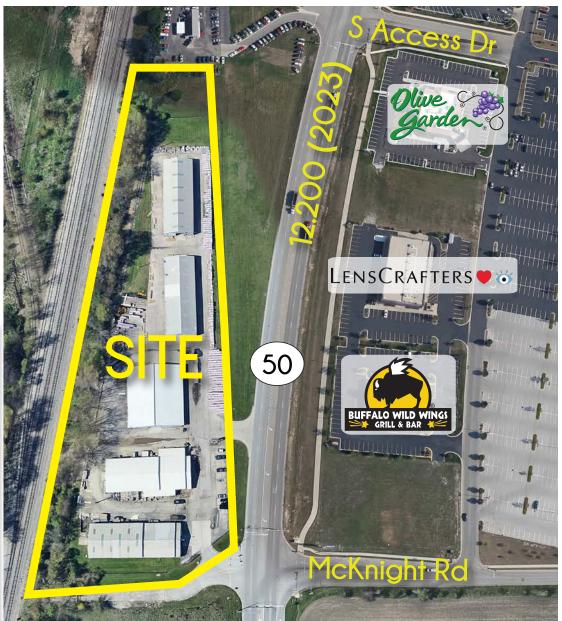

### VIEW & DOWNLOAD:

- DEMO REPORT
- 5.7 ACRE COMMERCIAL LOT AVAILABLE FOR SALE
- GREAT VISIBILITY WITH OVER 1,000 FEET OF FRONTAGE ON IL 50
- AT A SIGNALIZED INTERSECTION WITH MULTIPLE INGRESS/EGRESS POINTS
- SHARED ACCESS WITH BRADLEY COMMONS, HOME TO WALMART, DICK'S, ULTA, FIVE BELOW, PETCO, KOHLS AND MORE
  - CALL BROKER FOR PRICING