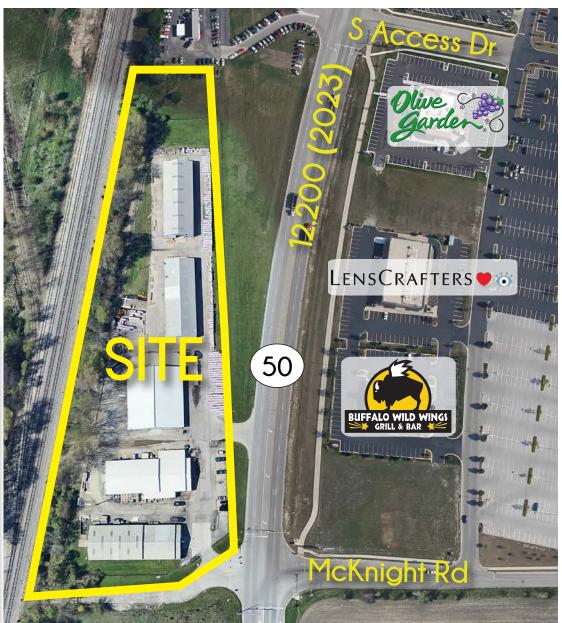

BOURBONNAIS. IL 60914

50

dinte.

atel St. Patwo

- -

(90)

5.7 ACRES OF LAND AVAILABLE FOR SALE OR LEASE

# 1991 IL-50

### VIEW & DOWNLOAD:

- DEMO REPORT
- 5.7 ACRE COMMERCIAL LOT AVAILABLE FOR SALE
- GREAT VISIBILITY WITH OVER 1,000 FEET OF FRONTAGE ON IL 50
- AT A SIGNALIZED INTERSECTION WITH MULTIPLE INGRESS/EGRESS POINTS
- SHARED ACCESS WITH BRADLEY COMMONS, HOME TO WALMART, DICK'S, ULTA, FIVE BELOW, PETCO, KOHLS AND MORE
  - CALL BROKER FOR PRICING