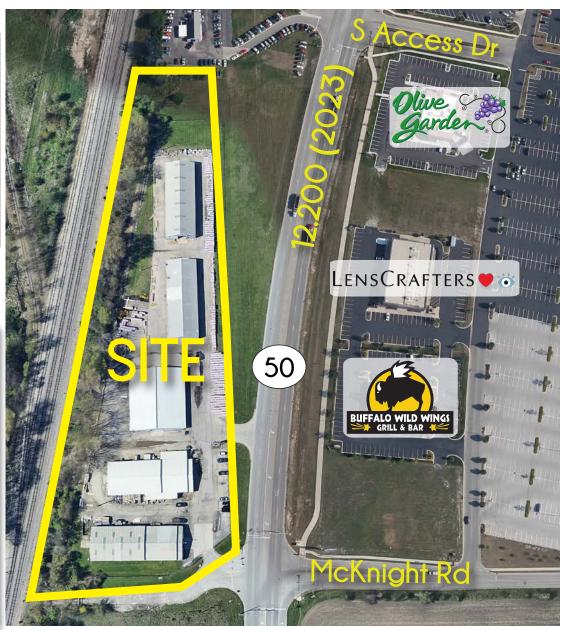

BOURBONNAIS. IL 60914

50

dinte.

atel St. Patwo

- -

(90)

5.7 ACRES OF LAND AVAILABLE FOR SALE OR LEASE

### VIEW & DOWNLOAD:

- DEMO REPORT
- 5.7 ACRE COMMERCIAL LOT AVAILABLE FOR SALE
- GREAT VISIBILITY WITH OVER 1,000 FEET OF
  FRONTAGE ON IL 50
- SITE IS ZONE M-1, LIMITED MANUFACTURING
- AT A SIGNALIZED INTERSECTION WITH MULTIPLE INGRESS/EGRESS POINTS
- SHARED ACCESS WITH BRADLEY COMMONS, HOME TO WALMART, DICK'S, ULTA, FIVE BELOW, PETCO, KOHLS AND MORE
- CALL BROKER FOR PRICING