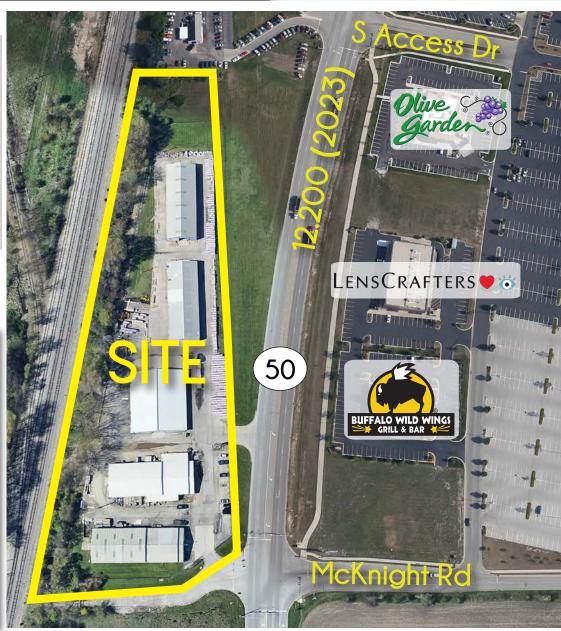

### DEMO REPORT

- 5.7 ACRE COMMERCIAL LOT AVAILABLE FOR SALE
- GREAT VISIBILITY WITH OVER 1,000 FEET OF FRONTAGE ON IL 50
- SITE IS ZONE M-1, LIMITED MANUFACTURING
- AT A SIGNALIZED INTERSECTION WITH MULTIPLE **INGRESS/EGRESS POINTS**
- SHARED ACCESS WITH BRADLEY COMMONS. HOME TO WALMART, DICK'S, ULTA, FIVE BELOW, PETCO, KOHLS AND MORE
- CALL BROKER FOR PRICING