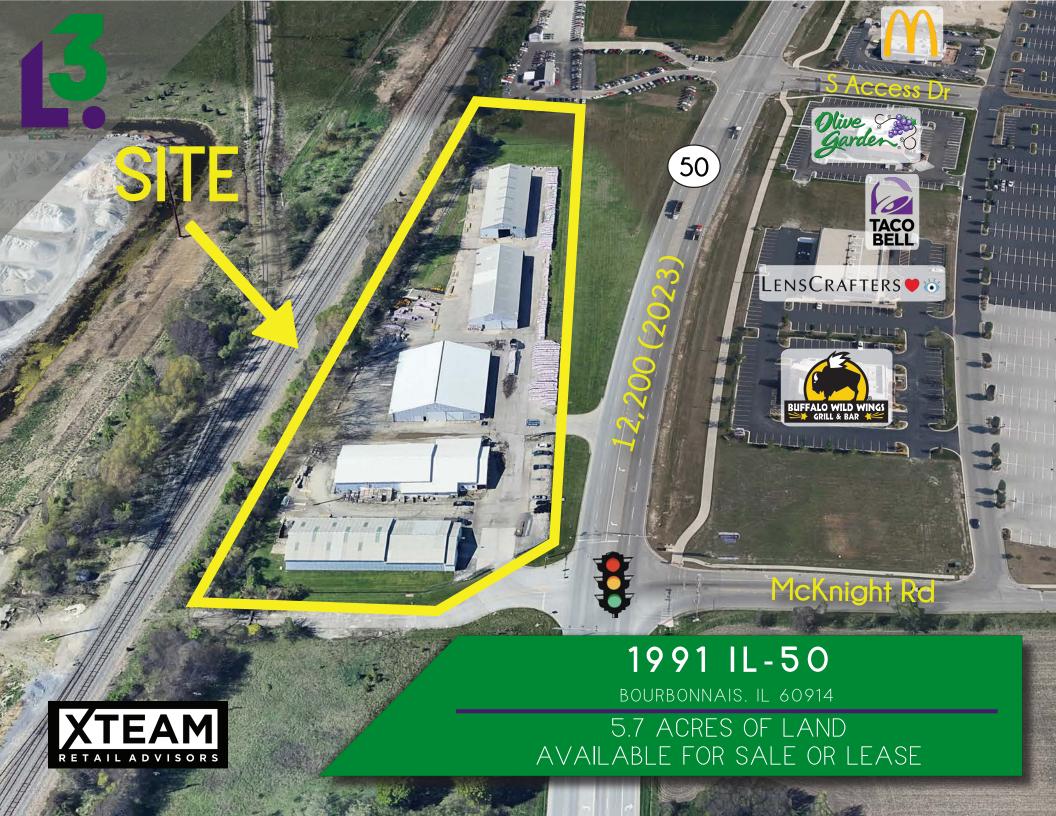

# 1991 IL-50

### DEMO REPORT

- 5.7 ACRE COMMERCIAL LOT AVAILABLE FOR SALE
- GREAT VISIBILITY WITH OVER 1,000 FEET OF FRONTAGE ON IL 50
- SITE IS ZONE M-1, LIMITED MANUFACTURING
- AT A SIGNALIZED INTERSECTION WITH MULTIPLE **INGRESS/EGRESS POINTS**
- SHARED ACCESS WITH BRADLEY COMMONS. HOME TO WALMART, DICK'S, ULTA, FIVE BELOW, PETCO, KOHLS AND MORE
- CALL BROKER FOR PRICING