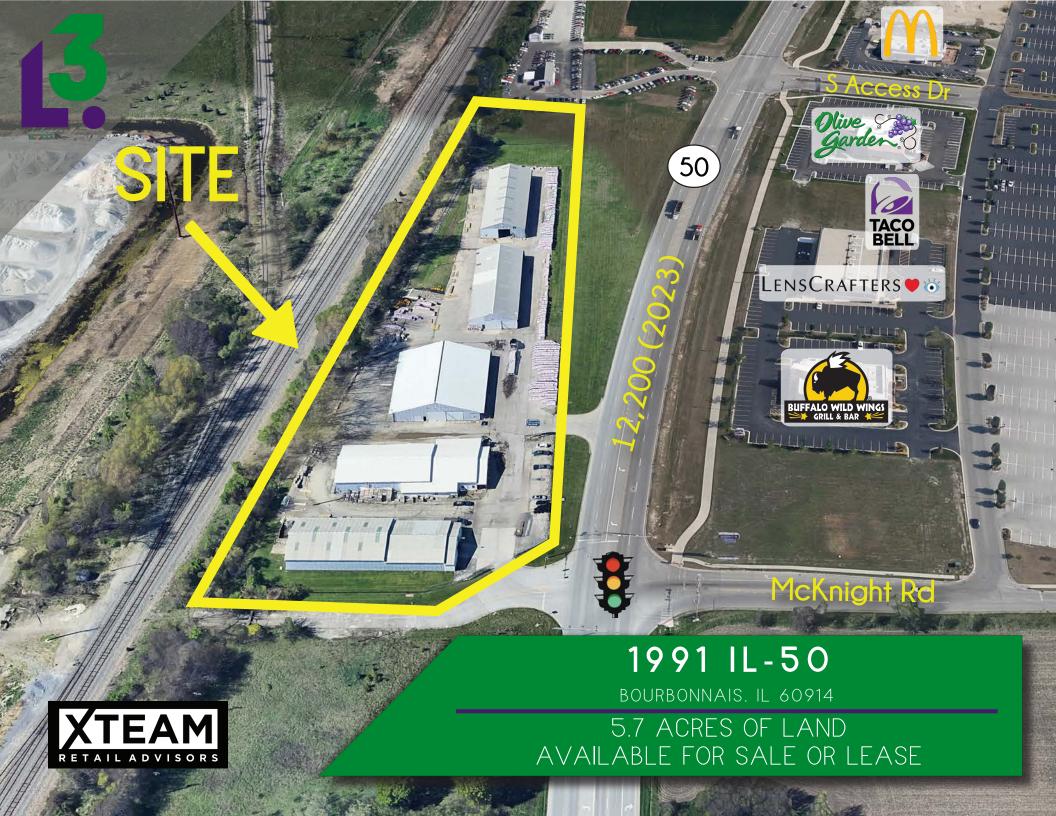

## 1991 IL-50

#### DEMO REPORT

- 5.7 ACRE COMMERCIAL LOT AVAILABLE FOR SALE
- GREAT VISIBILITY WITH OVER 1,000 FEET OF FRONTAGE ON IL 50
- SITE IS ZONE M-1, LIMITED MANUFACTURING
- AT A SIGNALIZED INTERSECTION WITH MULTIPLE INGRESS/EGRESS POINTS
- SHARED ACCESS WITH BRADLEY COMMONS, HOME TO WALMART, DICK'S, ULTA, FIVE BELOW, PETCO, KOHLS AND MORE
- CALL BROKER FOR PRICING