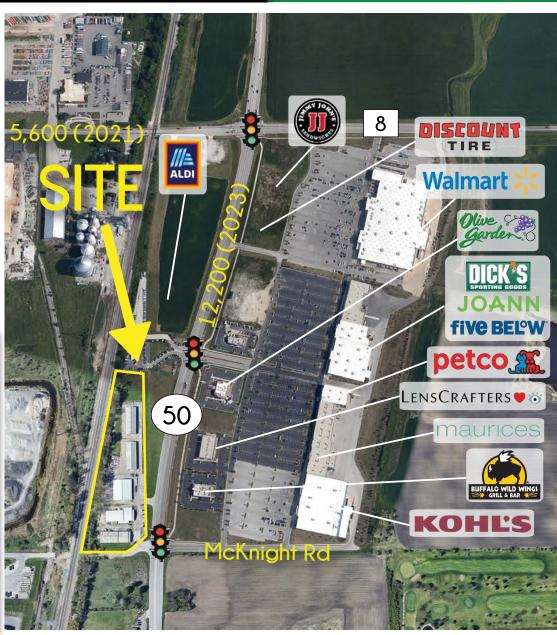

#### DEMO REPORT

- 5.7 ACRE COMMERCIAL LOT AVAILABLE FOR SALE
- GREAT VISIBILITY WITH OVER 1,000 FEET OF FRONTAGE ON IL 50
- SITE IS ZONE M-1, LIMITED MANUFACTURING
- AT A SIGNALIZED INTERSECTION WITH MULTIPLE INGRESS/EGRESS POINTS
- SHARED ACCESS WITH BRADLEY COMMONS, HOME TO WALMART, DICK'S, ULTA, FIVE BELOW, PETCO, KOHLS AND MORE
- CALL BROKER FOR PRICING