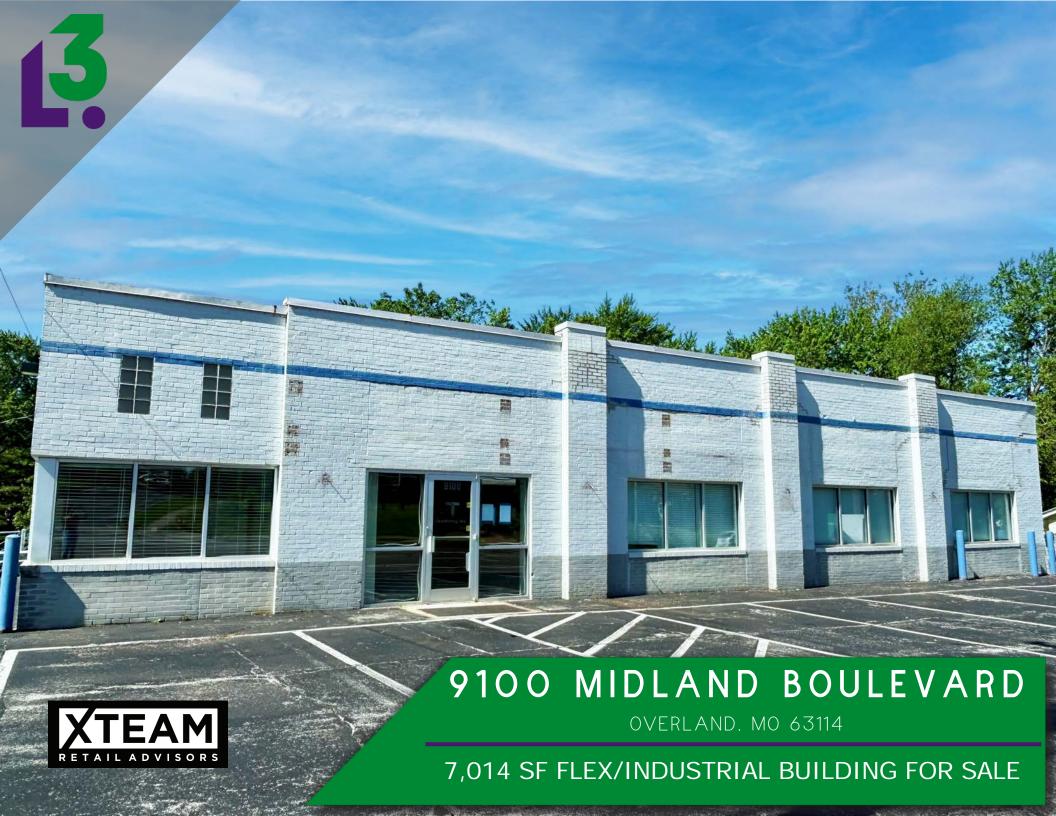

- 7.014 SF BUILDING ON 0.48 AC LOT
- \$670,000 (\$95.5<mark>2/SF</mark>)
- 13' CLEAR HEIGHT
- **CLIMATE CONTROLLED WAREHOUSE**
- LOADING DOCK
- 15 STRIPED PARKING SPACES WITH ABILITY TO ADD ADDITIONAL SPACES
- NEW TPO ROOF INSTALLED IN 2023 WITH **5-YEAR WARRANTY**
- MINUTES AWAY FROM I-170 AND I-70