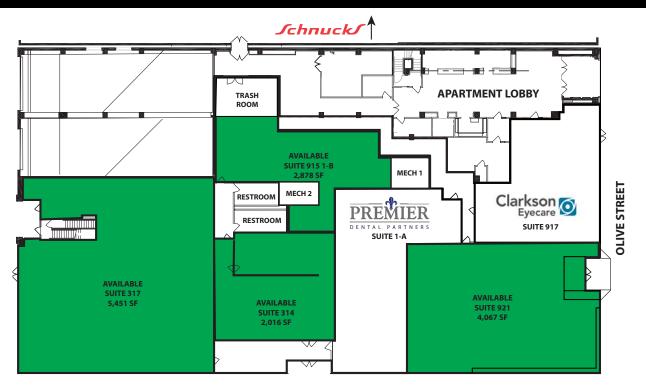

SITE PLAN & DEMOS

NORTH 10TH STREET

- 2,016 SF TO 5,467 SF AVAILABLE IN SCHNUCKS ANCHORED SYNDICATE TRUST MULTI-FAMILY BUILDING
- SYNDICATE CONDOMINIUMS ARE 95% LEASED
- ADJACENT SCHUCKS HAS 259.3K VISITORS PER YEAR AND HAS INCREASED 21.7% IN VISITORS YEAR OVER YEAR PER PLACER.AI
- ACROSS THE STREET FROM WEBSTER UNIVERSITY
- ONLY TWO BLOCKS AWAY FROM ST. LOUIS CONVENTION CENTER
- ASKING RENT IS \$16.00 PSF WITH \$6.40 NNN