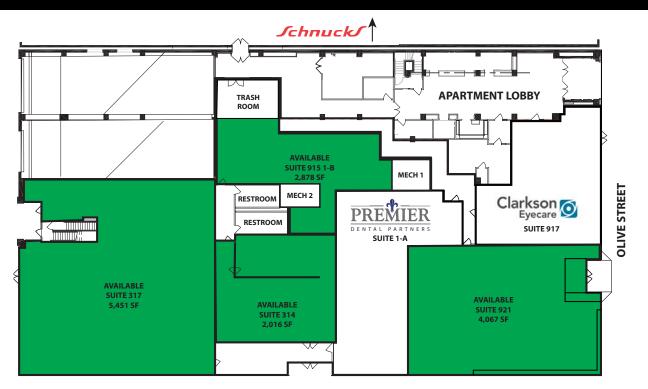

SITE PLAN & DEMOS

NORTH 10TH STREET

- 2,016 SF TO 5,467 SF AVAILABLE IN SCHNUCKS ANCHORED SYNDICATE TRUST MULTI-FAMILY BUILDING
- SYNDICATE CONDOMINIUMS ARE 95% LEASED
- ADJACENT SCHUCKS HAS 259.3K VISITORS PER YEAR AND HAS INCREASED 21.7% IN VISITORS YEAR OVER YEAR PER PLACER.AI
- ACROSS THE STREET FROM WEBSTER UNIVERSITY
- ONLY TWO BLOCKS AWAY FROM ST. LOUIS CONVENTION CENTER
- ASKING RENT IS \$16.00 PSF WITH \$6.40 NNN