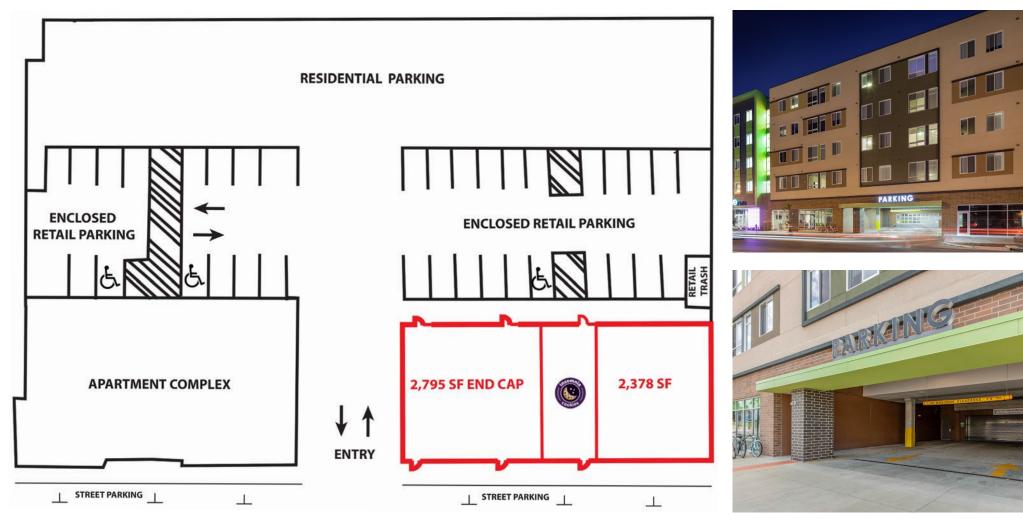

### SITE PLAN WITH PARKING

PLEASE CONTACT:

ALANA MOYLAN

314.282.9830 (DIRECT) 314.495.5013 (MOBILE) ALANA@L3CORP.NET L<sup>3</sup> CORPORATION RICK SPECTOR

DESIGNATED MANAGING BROKER 314.282.9827 (DIRECT)

- PART OF A 121 STUDENT, MIXED USE DEVELOPMENT
- STREET FRONT PARKING AS WELL AS 17 ENCLOSED RETAIL PARKING SPACES.
- CALL BROKER FOR DETAILS

S ILLINOIS AVE

2.378 SF