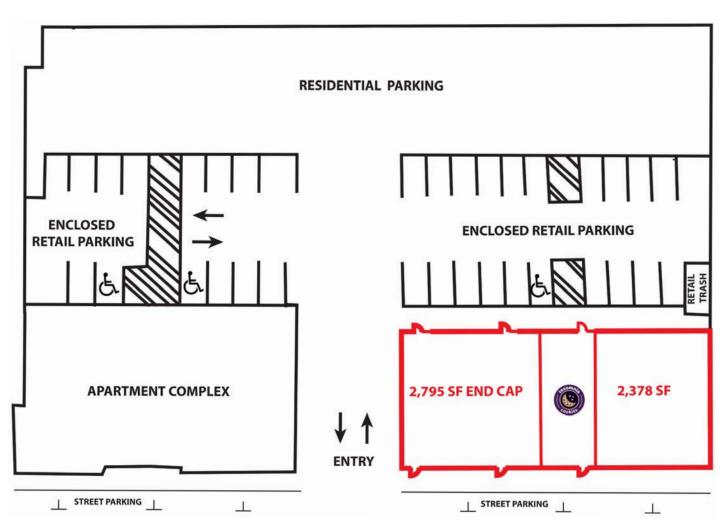

## STORYBOARD AT SIU

SITE PLAN WITH PARKING

PLEASE CONTACT:

ALANA MOYLAN

314.282.9830 (DIRECT)
314.495.5013 (MOBILE)
ALANA@L3CORP.NET

L<sup>3</sup> CORPORATION

RICK SPECTOR

DESIGNATED MANAGING BROKER

314.282.9827 (DIRECT)

314.708.2009 (MOBILE)

RICK@L3CORP.NET

314.708.2009 (MOBILE)

L<sup>3</sup> CORPORATION

ALANA@L3CORP.NET RICK@L3CORP.NET

**2,795 SF END CAP** 2,378 SF

- ENDCAP AND INLINE SPACE AVAILABLE WITH GREAT VISIBILITY
- PART OF A 121 STUDENT, MIXED USE DEVELOPMENT
- STREET FRONT PARKING AS WELL AS 17 ENCLOSED RETAIL PARKING SPACES.
- CALL BROKER FOR DETAILS