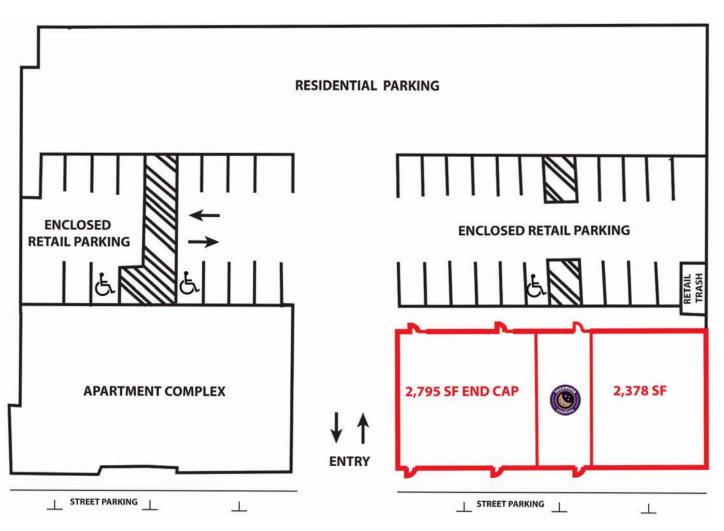

### SITE PLAN & DEMOGRAPHICS

**2,795 SF END CAP** 

2,378 SF

- ENDCAP AND INLINE SPACE AVAILABLE WITH GREAT VISIBILITY
- PART OF A 121 STUDENT,
  MIXED USE DEVELOPMENT
- STREET FRONT PARKING AS WELL AS 17 PARKING SPACES WITHIN THE BUILDING FOR THE RETAIL SPACES.
- CALL BROKER FOR DETAILS

## SITE PLAN WITH PARKING

L<sup>3</sup> CORPORATION

RICK SPECTOR

314.282.9827 (DIRECT)

314.708.2009 (MOBILE)

RICK@L3CORP.NET