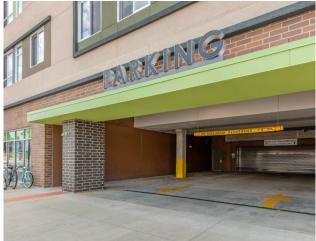

### SITE PLAN & DEMOGRAPHICS

**2,795 SF END CAP** 

2,378 SF

- ENDCAP AND INLINE SPACE AVAILABLE WITH GREAT VISIBILITY
- PART OF A 121 STUDENT,
  MIXED USE DEVELOPMENT
- STREET FRONT PARKING AS WELL AS 17 PARKING SPACES WITHIN THE BUILDING FOR THE RETAIL SPACES.
- CALL BROKER FOR DETAILS

## SITE PLAN WITH PARKING

L<sup>3</sup> CORPORATION

RICK SPECTOR

314.282.9827 (DIRECT)

314.708.2009 (MOBILE)

RICK@L3CORP.NET