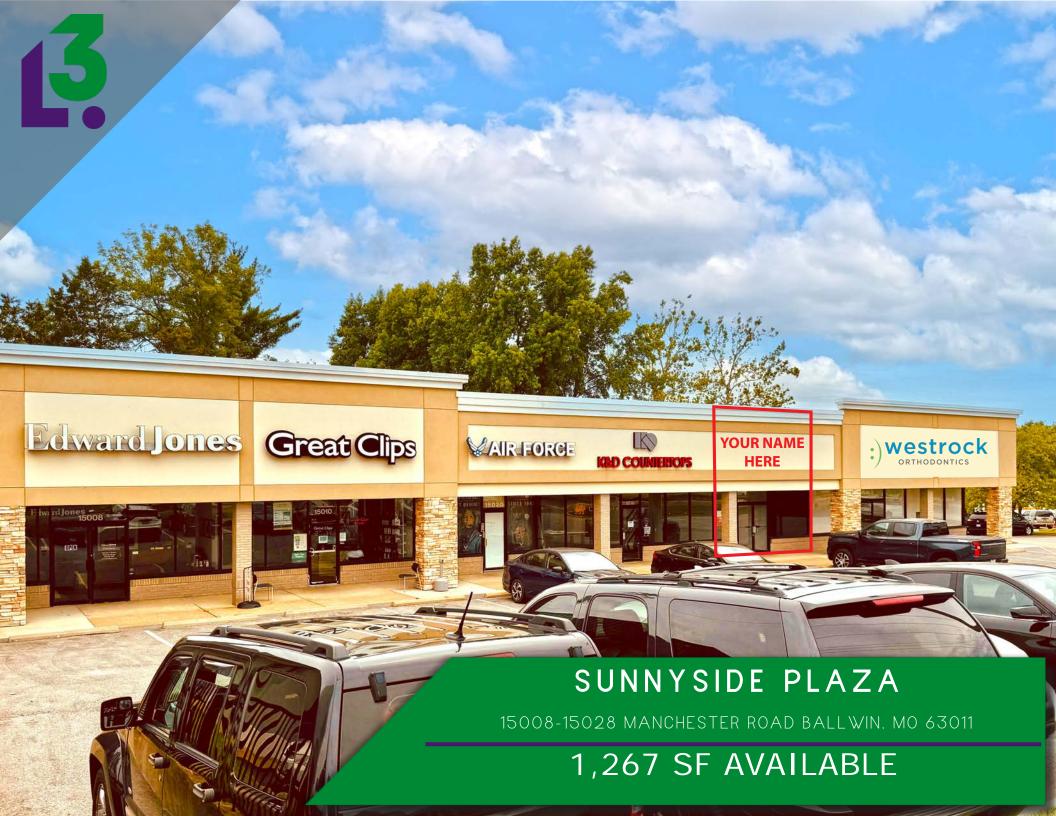

## SUNNYSIDE PLAZA

FLOOR PLAN & DEMOGRAPHICS

PLEASE CONTACT:

ALANA MOYLAN

314.282.9830 (DIRECT) 314.495.5013 (MOBILE) ALANA@L3CORP.NET L<sup>3</sup> CORPORATION RICK SPECTOR

314.282.9827 (DIRECT) 314.708.2009 (MOBILE) RICK@L3CORP.NET

- 1,267 SF SUITE AVAILABLE
- OVER 38,000 VEHICLES PER DAY ON MANCHESTER ROAD
- NEARBY TENANTS INCLUDE TARGET, LOWE'S, JOANN FABRIC, ROSS, FIVE BELOW, MARSHALLS, SCHNUCKS, HOBBY LOBBY, AND MORE
- EASY ACCESS AND AMPLE PARKING
- PERFECT SPACE FOR A SERVICE ORIENTED BUSINESS BENEFITING FROM HIGH VISIBILITY
- CALL BROKER FOR MORE DETAILS

| SPACE | <u>TENANT</u>        | <u>SF</u> |
|-------|----------------------|-----------|
| 15008 | EDWARD JONES         | 1,295     |
| 15010 | GREAT CLIPS          | 1,339     |
| 15020 | AIR FORCE            | 960       |
| 15022 | K&D COUNTERTOPS      | 1,312     |
| 15024 | AVAILABLE            | 1,267     |
| 15028 | WESTROCK ORTHODONTIC | CS 2,961  |