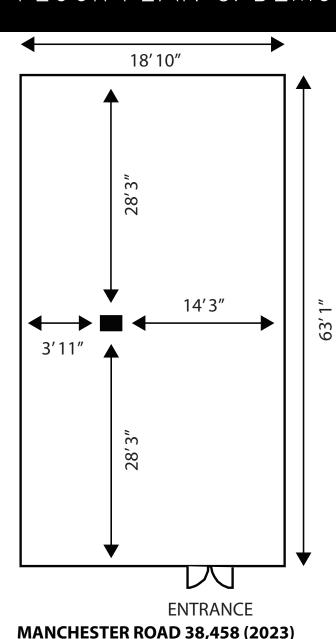

## SUNNYSIDE PLAZA

FLOOR PLAN & DEMOGRAPHICS

PLEASE CONTACT:

ALANA MOYLAN

314.282.9830 (DIRECT) 314.495.5013 (MOBILE) ALANA@L3CORP.NET L<sup>3</sup> CORPORATION RICK SPECTOR

314.282.9827 (DIRECT) 314.708.2009 (MOBILE) RICK@L3CORP.NET

- 1,267 SF SUITE AVAILABLE
- OVER 38,000 VEHICLES PER DAY ON MANCHESTER ROAD
- NEARBY TENANTS INCLUDE TARGET, LOWE'S, JOANN FABRIC, ROSS, FIVE BELOW, MARSHALLS, SCHNUCKS, HOBBY LOBBY, AND MORE
- EASY ACCESS AND AMPLE PARKING
- PERFECT SPACE FOR A SERVICE ORIENTED BUSINESS BENEFITING FROM HIGH VISIBILITY
- CALL BROKER FOR MORE DETAILS

| SPACE | <u>TENANT</u>        | <u>SF</u> |
|-------|----------------------|-----------|
| 15008 | EDWARD JONES         | 1,295     |
| 15010 | GREAT CLIPS          | 1,339     |
| 15020 | AIR FORCE            | 960       |
| 15022 | K&D COUNTERTOPS      | 1,312     |
| 15024 | AVAILABLE            | 1,267     |
| 15028 | WESTROCK ORTHODONTIC | CS 2,961  |