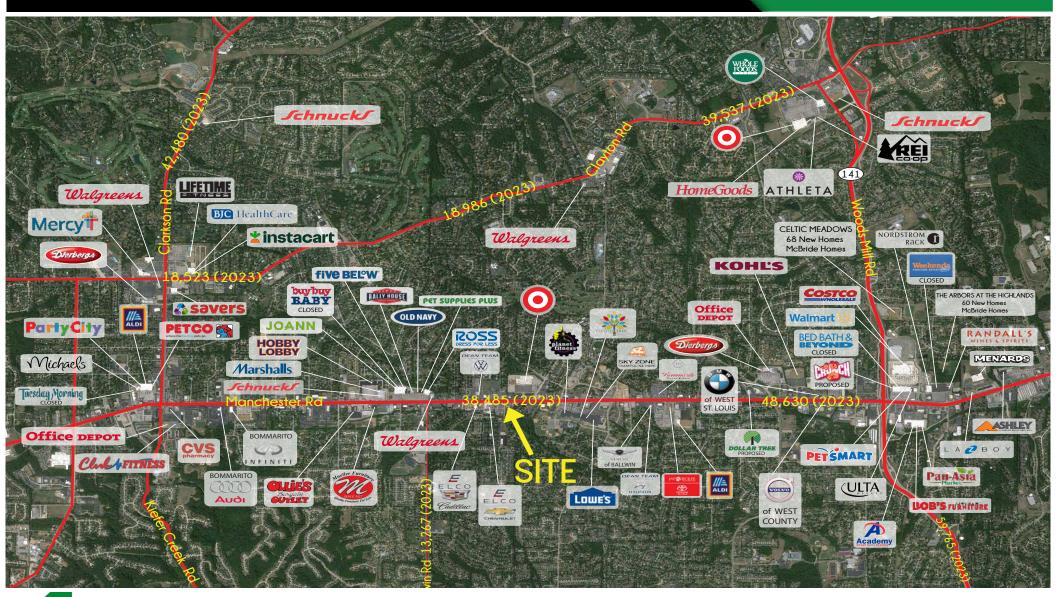

## SUNNYSIDE PLAZA

MARKET AERIAL

PLEASE CONTACT:

ALANA MOYLAN

314.282.9830 (DIRECT) 314.495.5013 (MOBILE) ALANA@L3CORP.NET L<sup>3</sup> CORPORATION RICK SPECTOR

314.282.9827 (DIRECT) 314.708.2009 (MOBILE) RICK@L3CORP.NET

- 1,267 SF SUITE AVAILABLE
- OVER 38,000 VEHICLES PER DAY ON MANCHESTER ROAD
- NEARBY TENANTS INCLUDE TARGET, LOWE'S, JOANN FABRIC, ROSS, FIVE BELOW, MARSHALLS, SCHNUCKS, HOBBY LOBBY, AND MORE
- EASY ACCESS AND AMPLE PARKING
- PERFECT SPACE FOR A SERVICE ORIENTED BUSINESS BENEFITING FROM HIGH VISIBILITY
- CALL BROKER FOR MORE DETAILS