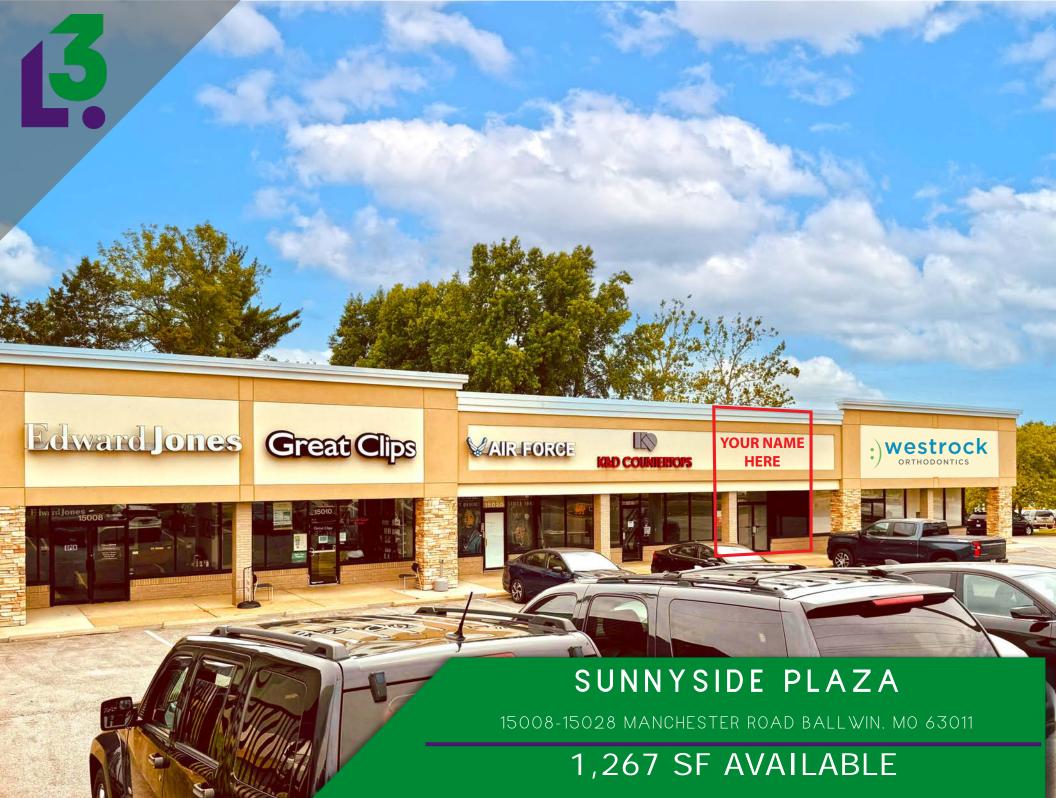

# SUNNYSIDE PLAZA

PLEASE CONTACT:

L<sup>3</sup> CORPORATION

ALANA MOYLAN RICK SPECTOR

314.282.9830 (DIRECT) 314.495.5013 (MOBILE) ALANA@L3CORP.NET 314.282.9827 (DIRECT) 314.708.2009 (MOBILE) RICH@L3CORP.NET

# FLOOR PLAN & DEMOGRAPHICS

- 1,267 SF SUITE AVAILABLE
- OVER 38,000 VEHICLES PER DAY ON MANCHESTER ROAD
- NEARBY TENANTS INCLUDE TARGET, LOWE'S, JOANN FABRIC, ROSS, FIVE BELOW, MARSHALLS, SCHNUCKS, HOBBY LOBBY, AND MORE
- EASY ACCESS AND AMPLE PARKING
- PERFECT SPACE FOR A SERVICE ORIENTED BUSINESS BENEFITING FROM HIGH VISIBILITY
- CALL BROKER FOR MORE DETAILS