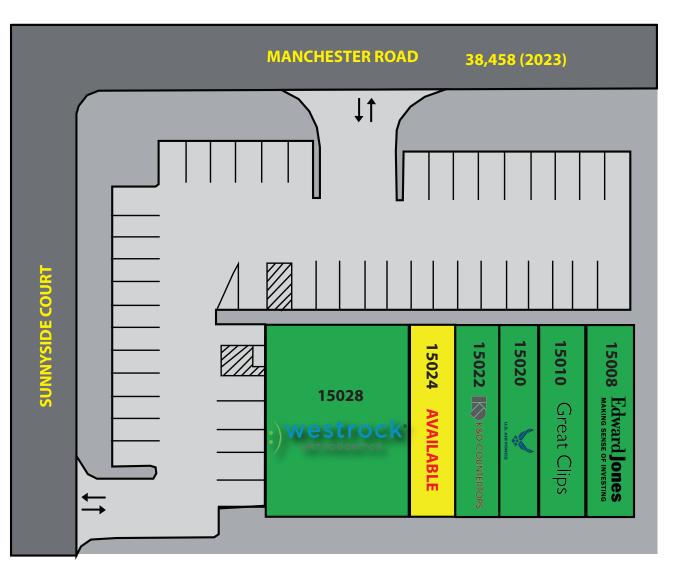

#### SITE PLAN

PLEASE CONTACT: L<sup>3</sup> CORPORATION ALANA MOYLAN RICK SPECTOR

314.282.9830 (DIRECT) 314.495.5013 (MOBILE) ALANA@L3CORP.NET RICK SPECTOR 314.282.9827 (DIRECT) 314.708.2009 (MOBILE) RICK@L3CORP.NET

| <u>SPACE</u> | TENANT               | <u>SF</u> |
|--------------|----------------------|-----------|
| 15008        | EDWARD JONES         | 1,295     |
| 15010        | GREAT CLIPS          | 1,339     |
| 15020        | AIR FORCE            | 960       |
| 15022        | K&D COUNTERTOPS      | 1,312     |
| 15024        | AVAILABLE            | 1,267     |
| 15028        | WESTROCK ORTHODONTIC | CS 2,961  |