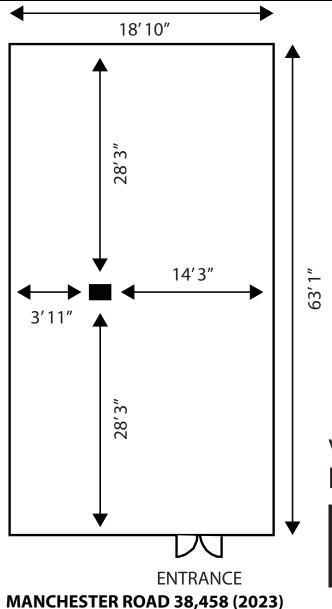

# FLOOR PLAN & DEMOGRAPHICS

- 1,267 SF SUITE AVAILABLE
- OVER 38,000 VEHICLES PER DAY ON MANCHESTER ROAD
- NEARBY TENANTS INCLUDE TARGET, LOWE'S, JOANN FABRIC, ROSS, FIVE BELOW, MARSHALLS, SCHNUCKS, HOBBY LOBBY, AND MORE
- EASY ACCESS AND AMPLE PARKING
- PERFECT SPACE FOR A SERVICE ORIENTED BUSINESS BENEFITING FROM HIGH VISIBILITY
- CALL BROKER FOR MORE DETAILS