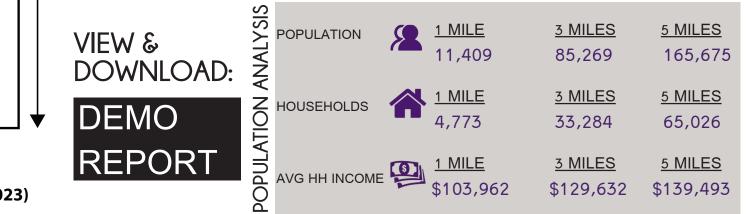

# FLOOR PLAN & DEMOGRAPHICS

- 1,267 SF SUITE AVAILABLE
- OVER 38,000 VEHICLES PER DAY ON MANCHESTER ROAD
- NEARBY TENANTS INCLUDE TARGET, LOWE'S, JOANN FABRIC, ROSS, FIVE BELOW, MARSHALLS, SCHNUCKS, HOBBY LOBBY, AND MORE
- EASY ACCESS AND AMPLE PARKING
- PERFECT SPACE FOR A SERVICE ORIENTED BUSINESS BENEFITING FROM HIGH VISIBILITY
- CALL BROKER FOR MORE DETAILS