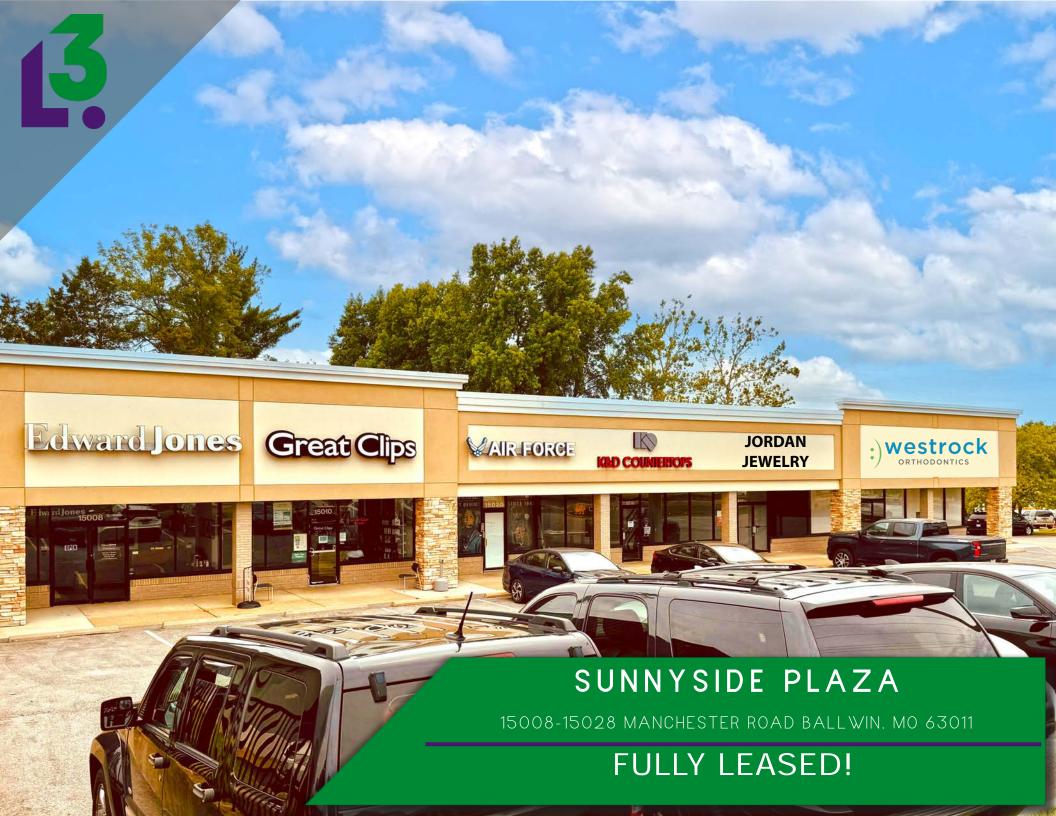

- OVER 38,000 VEHICLES PER DAY ON MANCHESTER ROAD
- NEARBY TENANTS INCLUDE TARGET, LOWE'S, JOANN FABRIC, ROSS, FIVE BELOW, MARSHALLS, SCHNUCKS, HOBBY LOBBY, AND MORE
- EASY ACCESS AND AMPLE PARKING