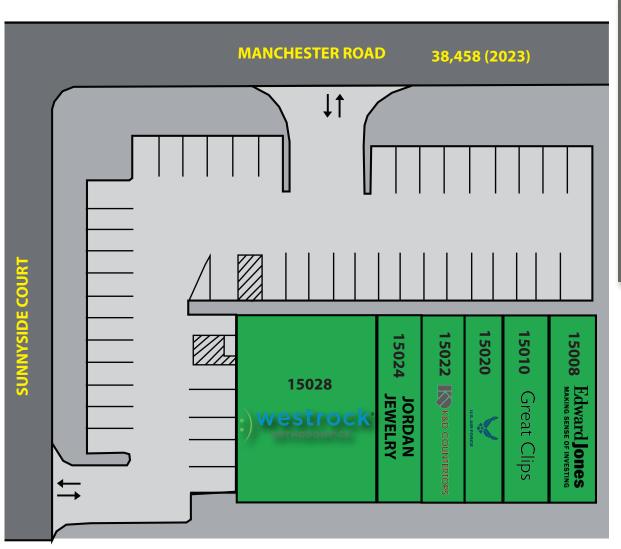

## SUNNYSIDE PLAZA

SITE PLAN & DEMOS

PLEASE CONTACT:

ALANA MOYLAN

314.282.9830 (DIRECT) 314.495.5013 (MOBILE) ALANA@L3CORP.NET L<sup>3</sup> CORPORATION
RICK SPECTOR

314.282.9827 (DIRECT) 314.708.2009 (MOBILE) RICK@L3CORP.NET