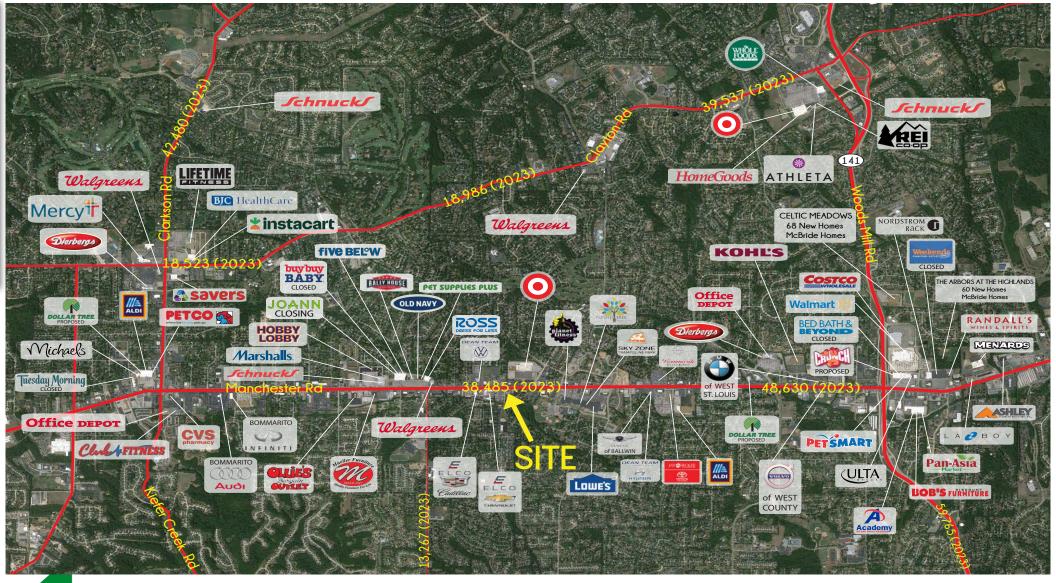

# OVER 38,000 VEHICLES PER DAY ON MANCHESTER ROAD

 NEARBY TENANTS INCLUDE TARGET, LOWE'S, ROSS, FIVE BELOW, MARSHALLS, SCHNUCKS, HOBBY LOBBY, AND MORE

• EASY ACCESS AND AMPLE PARKING

## MARKET AERIAL

PLEASE CONTACT: ALANA MOYLAN L<sup>3</sup> CORPORATION RICK SPECTOR

314.282.9830 (DIRECT) 314.495.5013 (MOBILE) ALANA@L3CORP.NET 314.282.9827 (DIRECT) 314.708.2009 (MOBILE) RICK@L3CORP.NET