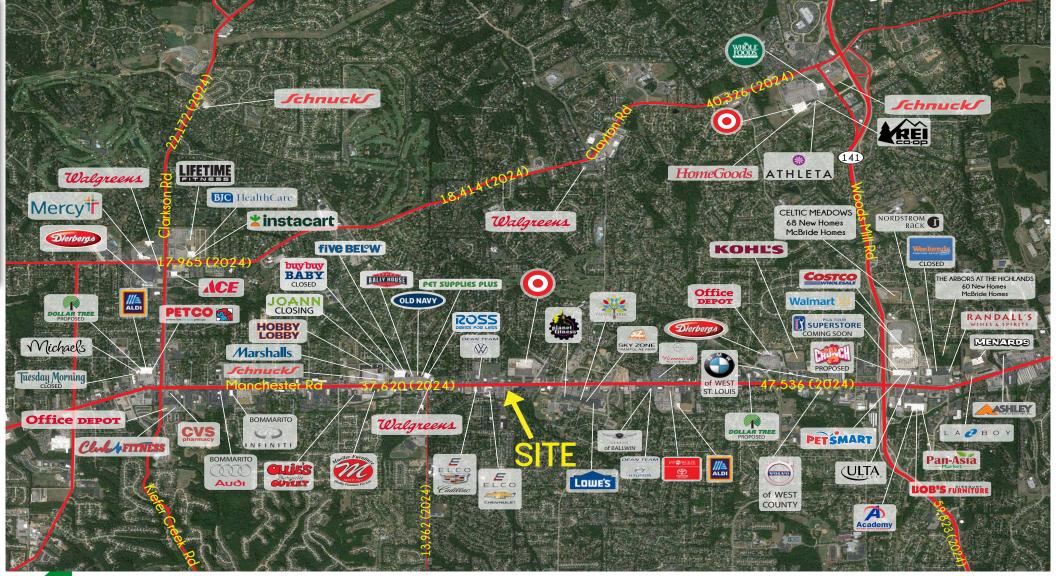

# SUNNYSIDE PLAZA

### MARKET AERIAL

PLEASE CONTACT: ALANA MOYLAN L<sup>3</sup> CORPORATION RICK SPECTOR

314.282.9830 (DIRECT) 314.495.5013 (MOBILE) ALANA@L3CORP.NET 314.282.9827 (DIRECT) 314.708.2009 (MOBILE) RICK@L3CORP.NET

### • OVER 37,000 VEHICLES PER DAY ON MANCHESTER ROAD

 NEARBY TENANTS INCLUDE TARGET, LOWE'S, ROSS, FIVE BELOW, MARSHALLS, SCHNUCKS, HOBBY LOBBY, AND MORE

• EASY ACCESS AND AMPLE PARKING