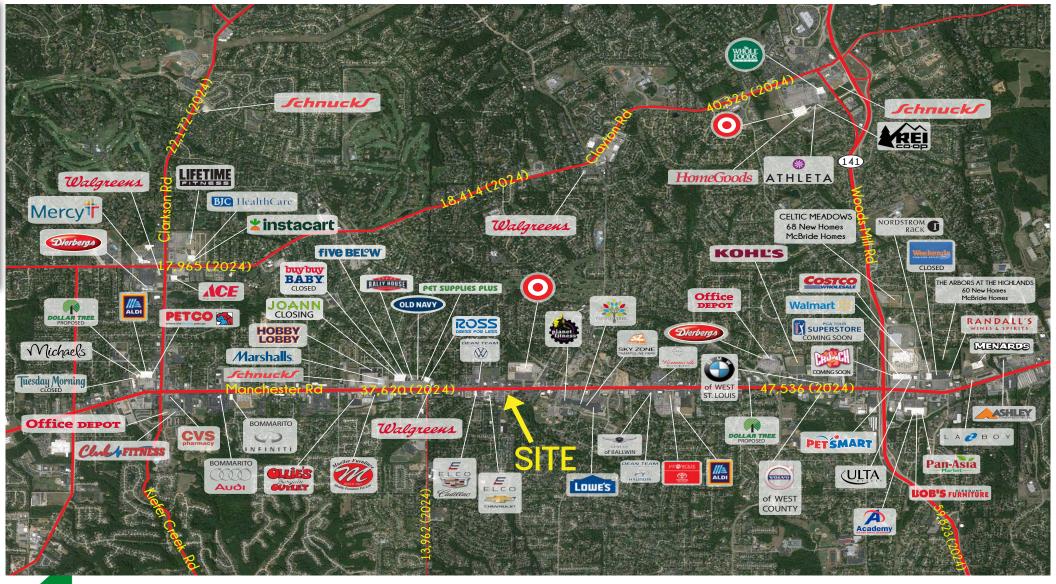

### MARKET AERIAL

PLEASE CONTACT: ALANA MOYLAN L<sup>3</sup> CORPORATION RICK SPECTOR

314.282.9830 (DIRECT) 314.495.5013 (MOBILE) ALANA@L3CORP.NET 314.282.9827 (DIRECT) 314.708.2009 (MOBILE) RICK@L3CORP.NET

### • OVER 37,000 VEHICLES PER DAY ON MANCHESTER ROAD

 NEARBY TENANTS INCLUDE TARGET, LOWE'S, ROSS, FIVE BELOW, MARSHALLS, SCHNUCKS, HOBBY LOBBY, AND MORE

• EASY ACCESS AND AMPLE PARKING