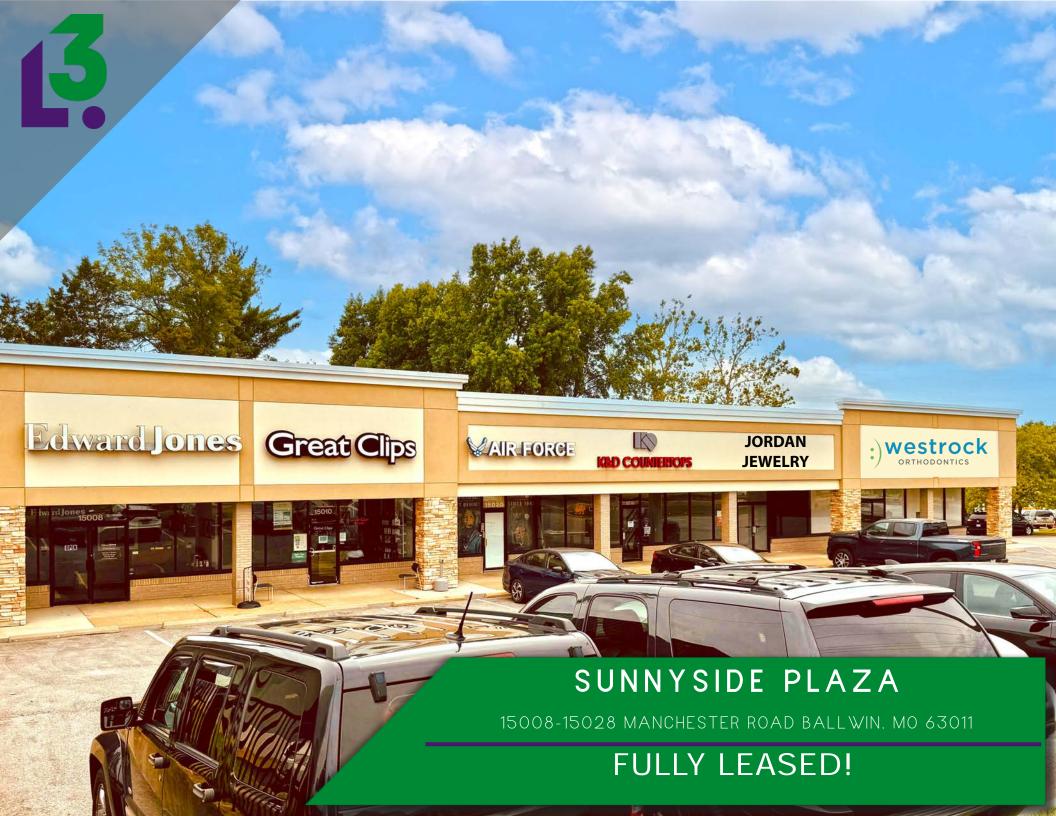

# SUNNYSIDE PLAZA

### • OVER 37,000 VEHICLES PER DAY ON MANCHESTER ROAD

 NEARBY TENANTS INCLUDE TARGET, LOWE'S, ROSS, FIVE BELOW, MARSHALLS, SCHNUCKS, HOBBY LOBBY, AND MORE

• EASY ACCESS AND AMPLE PARKING