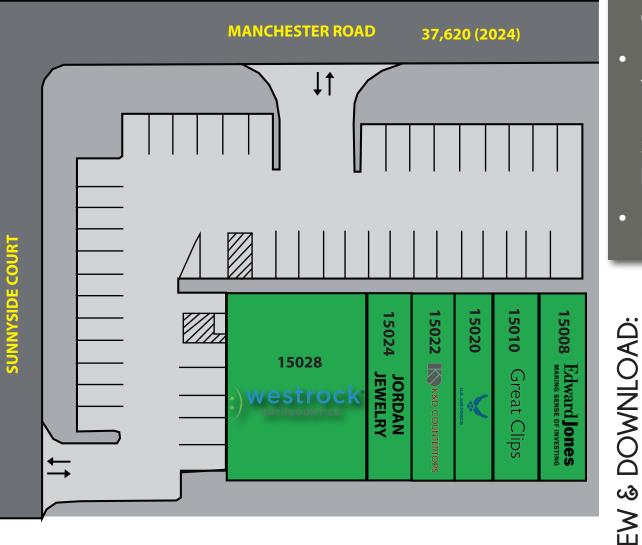

# SUNNYSIDE PLAZA

### SITE PLAN & DEMOS

PLEASE CONTACT: ALANA MOYLAN

### L<sup>3</sup> CORPORATION RICK SPECTOR

314.282.9830 (DIRECT) 314.495.5013 (MOBILE) ALANA@L3CORP.NET 314.282.9827 (DIRECT) 314.708.2009 (MOBILE) RICK@L3CORP.NET



### • OVER 37,000 VEHICLES PER DAY ON MANCHESTER ROAD

 NEARBY TENANTS INCLUDE TARGET, LOWE'S, ROSS, FIVE BELOW, MARSHALLS, SCHNUCKS, HOBBY LOBBY, AND MORE

• EASY ACCESS AND AMPLE PARKING

#### POPULATION ANALYSIS AVG HH POPULATION HOUSEHOLDS INCOME 6 2 REPOR 1 MILE 1 MILE 1 MILE 11,409 4,773 \$103,962 3 MILES 3 MILES 3 MILES 85,269 33,284 \$129,632 5 MILES 5 MILES 5 MILES 165,675 65,026 \$139,493



The information in this flyer has been obtained from sources believed reliable. While we do not doubt its accuracy, we have not verified it and make no guarantee about it. It is your responsibility to independently confirm its accuracy and completeness. Any projections, opinions, assumptions or estimates used are for example only and do not represent the current or future performance of the