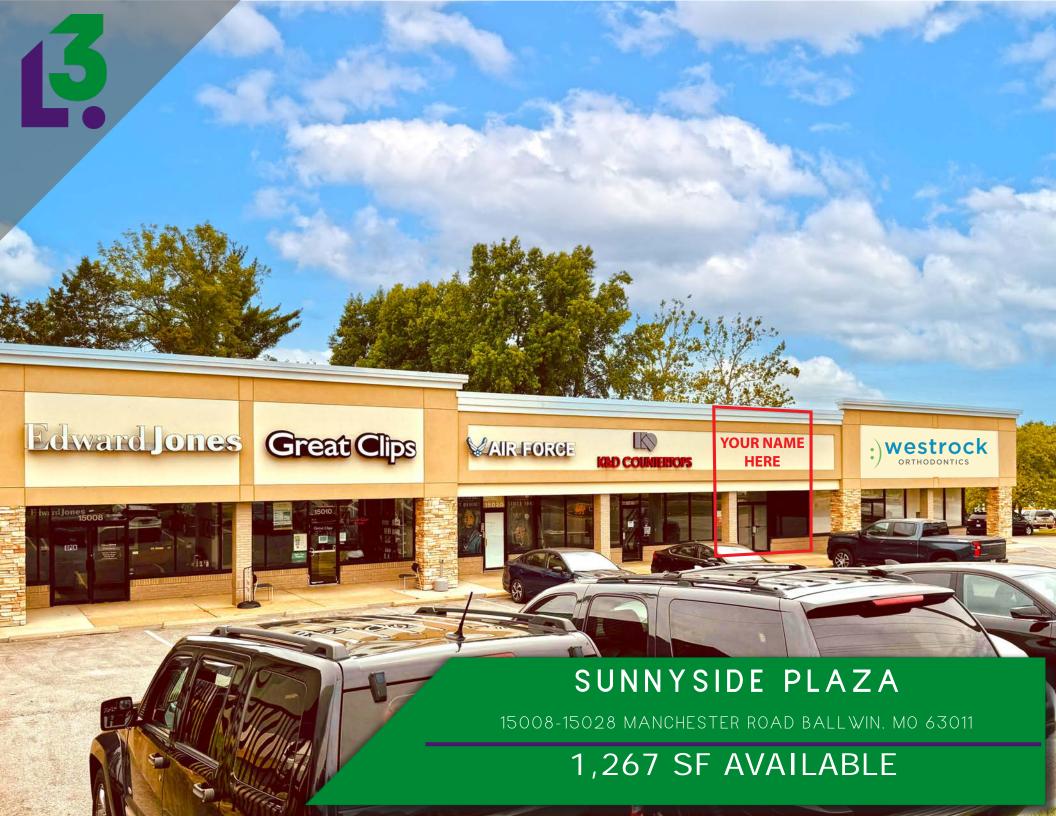

## SUNNYSIDE PLAZA

FLOOR PLAN & DEMOGRAPHICS

PLEASE CONTACT:

PAIGE BARTON

314.282.9827 (DIRECT)

RICK SPECTOR

314.469.7400 X106 (DIRECT) 314.629.2218 (MOBILE) PAIGE@L3CORP.NET 314.708.2009 (MOBILE) RICK@L3CORP.NET

L3 CORPORATION

- 1,267 SF SUITE AVAILABLE
- OVER 38,000 VEHICLES PER DAY ON MANCHESTER ROAD
- NEARBY TENANTS INCLUDE TARGET, LOWE'S, JOANN FABRIC, ROSS, FIVE BELOW, MARSHALLS, SCHNUCKS, AND MORE
- EASY ACCESS AND AMPLE PARKING
- PERFECT SPACE FOR A SERVICE ORIENTED BUSINESS BENEFITING FROM HIGH VISIBILITY
- CALL BROKER FOR MORE DETAILS

| <u>SPACE</u> | <u>TENANT</u>         | <u>SF</u> |
|--------------|-----------------------|-----------|
| 15008        | EDWARD JONES          | 1,295     |
| 15010        | GREAT CLIPS           | 1,339     |
| 15020        | AIR FORCE             | 960       |
| 15022        | K&D COUNTERTOPS       | 1,312     |
| 15024        | AVAILABLE             | 1,267     |
| 15028        | WESTROCK ORTHODONTION | CS 2,961  |