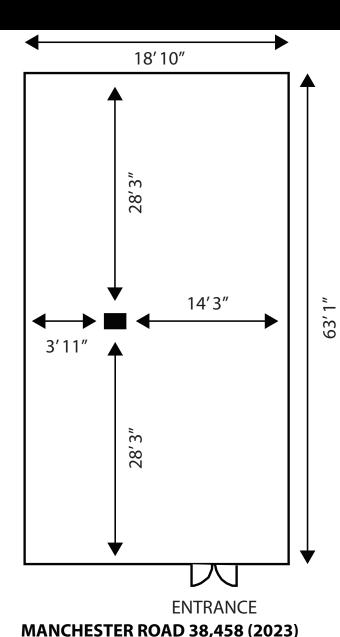

## SUNNYSIDE PLAZA

SITE PLAN

PLEASE CONTACT:
PAIGE BARTON

314.469.7400 X106 (DIRECT)
314.629.2218 (MOBILE)
PAIGE@L3CORP.NET

L<sup>3</sup> CORPORATION RICK SPECTOR

314.282.9827 (DIRECT) 314.708.2009 (MOBILE) RICK@L3CORP.NET

| <u>SPACE</u> | <u>TENANT</u>         | <u>SF</u> |
|--------------|-----------------------|-----------|
| 15008        | EDWARD JONES          | 1,295     |
| 15010        | GREAT CLIPS           | 1,339     |
| 15020        | AIR FORCE             | 960       |
| 15022        | K&D COUNTERTOPS       | 1,312     |
| 15024        | AVAILABLE             | 1,267     |
| 15028        | WESTROCK ORTHODONTION | CS 2,961  |