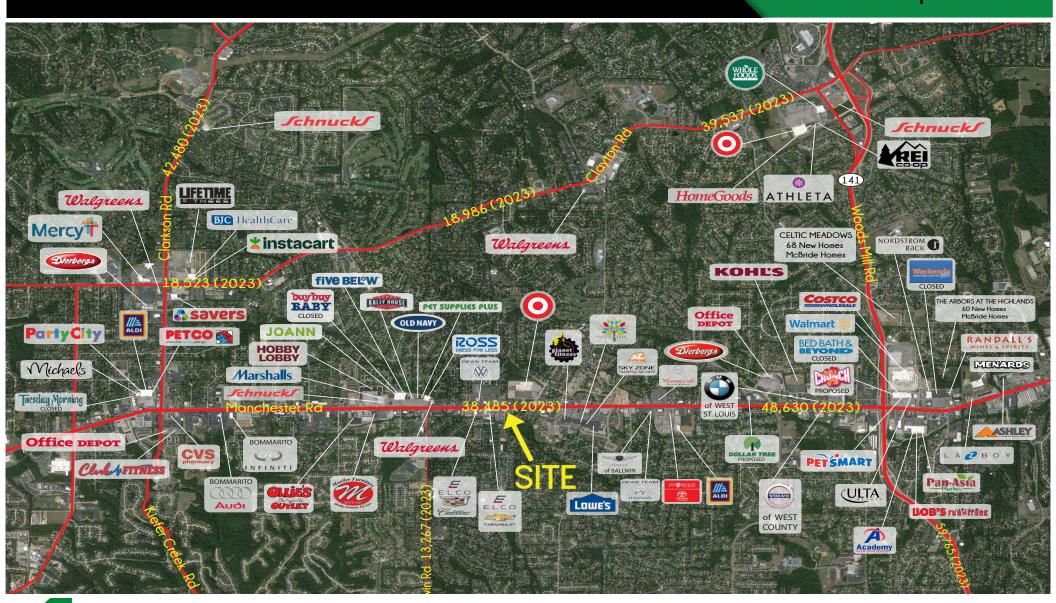

## SUNNYSIDE PLAZA

MARKET AERIAL

PLEASE CONTACT:

PAIGE BARTON

314.469.7400 X106 (DIRECT)
314.629.2218 (MOBILE)
PAIGE@L3CORP.NET

L<sup>3</sup> CORPORATION RICK SPECTOR

314.282.9827 (DIRECT) 314.708.2009 (MOBILE) RICK@L3CORP.NET

L3 CORPORATION

- 1,267 SF SUITE AVAILABLE
- OVER 38,000 VEHICLES PER DAY ON MANCHESTER ROAD
- NEARBY TENANTS INCLUDE TARGET, LOWE'S, JOANN FABRIC, ROSS, FIVE BELOW, MARSHALLS, SCHNUCKS, AND MORE
- EASY ACCESS AND AMPLE PARKING
- PERFECT SPACE FOR A SERVICE ORIENTED BUSINESS BENEFITING FROM HIGH VISIBILITY
- CALL BROKER FOR MORE DETAILS