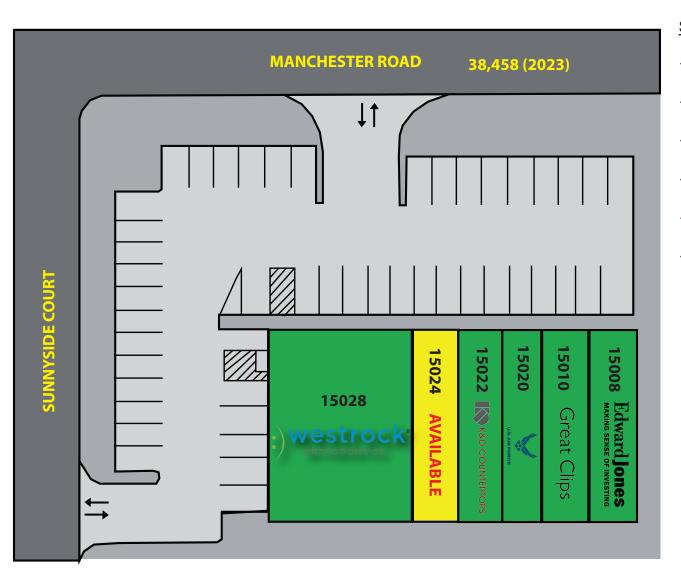

# SITE PLAN

SUNNYSIDE PLAZA

| SPACE | <u>TENANT</u>        | <u>SF</u> |
|-------|----------------------|-----------|
| 15008 | EDWARD JONES         | 1,295     |
| 15010 | GREAT CLIPS          | 1,339     |
| 15020 | AIR FORCE            | 960       |
| 15022 | K&D COUNTERTOPS      | 1,312     |
| 15024 | AVAILABLE            | 1,267     |
| 15028 | WESTROCK ORTHODONTIC | CS 2,961  |