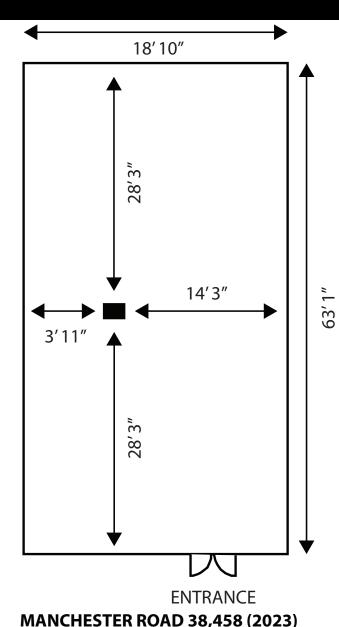

### FLOOR PLAN & DEMOGRAPHICS

- 1,267 SF SUITE AVAILABLE
- OVER 38,000 VEHICLES PER DAY ON MANCHESTER ROAD
- NEARBY TENANTS INCLUDE TARGET, LOWE'S, JOANN FABRIC, ROSS, FIVE BELOW, MARSHALLS, SCHNUCKS, AND MORE
- EASY ACCESS AND AMPLE PARKING
- PERFECT SPACE FOR A SERVICE ORIENTED BUSINESS BENEFITING FROM HIGH VISIBILITY
- CALL BROKER FOR MORE DETAILS