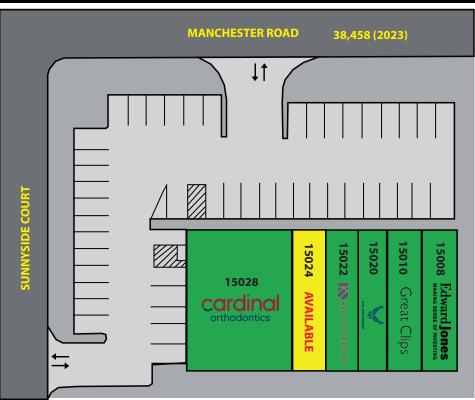

## PICTURES & DEMOGRAPHICS

- 1,267 SF SUITE AVAILABLE
- OVER 38,000 VEHICLES PER DAY ON MANCHESTER ROAD
- NEARBY TENANTS INCLUDE TARGET, LOWE'S, JOANN FABRIC, ROSS, FIVE BELOW, MARSHALLS, SCHNUCKS, AND MORE
- EASY ACCESS AND AMPLE PARKING
- PERFECT SPACE FOR A SERVICE ORIENTED BUSINESS BENEFITING FROM HIGH VISIBILITY
- CALL BROKER FOR MORE DETAILS