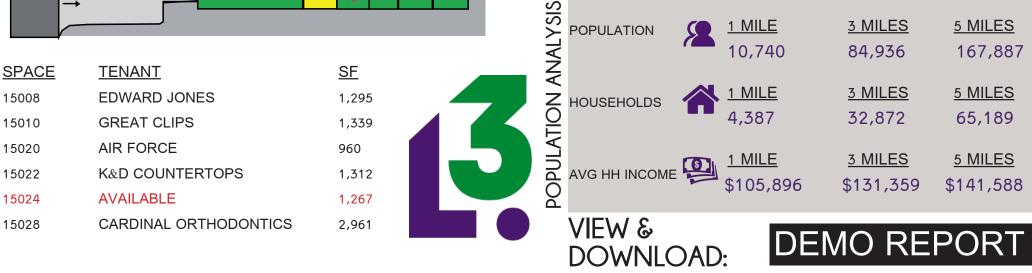

## PICTURES & DEMOGRAPHICS

- 1,267 SF SUITE AVAILABLE
- OVER 38,000 VEHICLES PER DAY ON MANCHESTER ROAD
- NEARBY TENANTS INCLUDE TARGET, LOWE'S, JOANN FABRIC, ROSS, FIVE BELOW, MARSHALLS, SCHNUCKS, AND MORE
- EASY ACCESS AND AMPLE PARKING
- PERFECT SPACE FOR A SERVICE ORIENTED BUSINESS BENEFITING FROM HIGH VISIBILITY
- CALL BROKER FOR MORE DETAILS