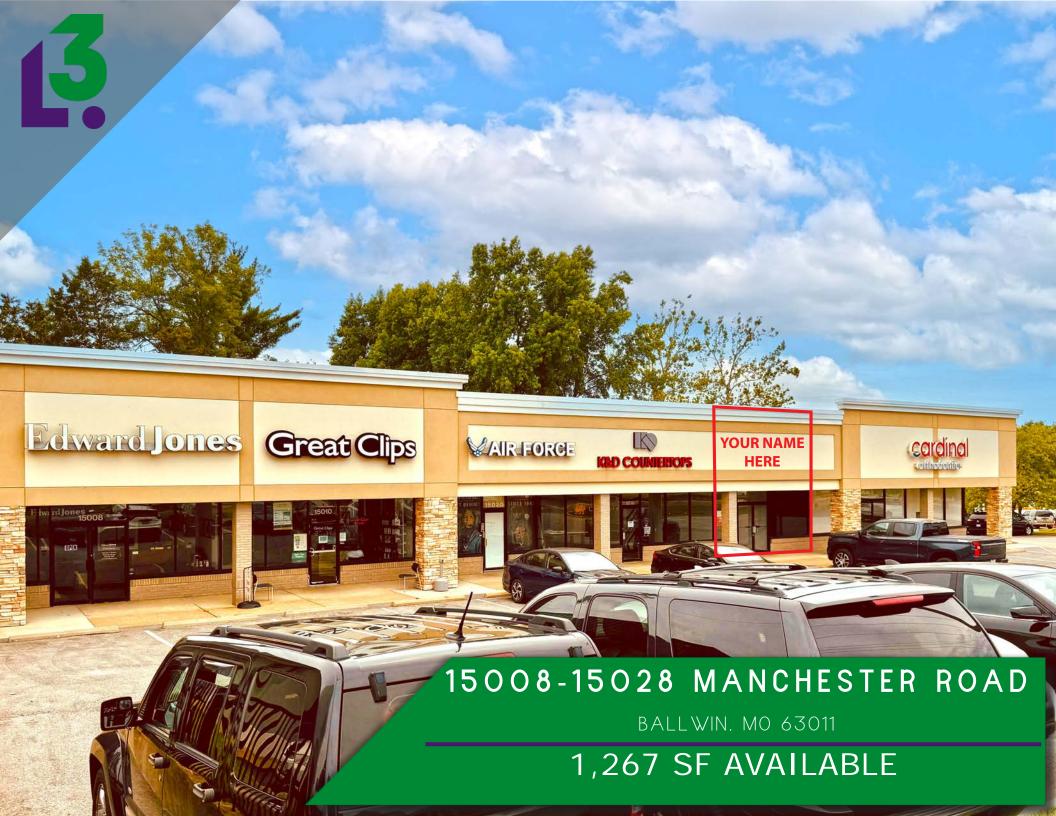

## 15008-15028 MANCHESTER ROAD

PLEASE CONTACT:

L<sup>3</sup> CORPORATION

RICK SPECTOR 314.282.9827 (DIRECT) 314.708.2009 (MOBILE) RICK@L3CORP.NET

## PICTURES & DEMOGRAPHICS

- 1,267 SF SUITE AVAILABLE
- OVER 38,000 VEHICLES PER DAY ON MANCHESTER ROAD
- NEARBY TENANTS INCLUDE TARGET, LOWE'S, JOANN FABRIC, ROSS, FIVE BELOW, MARSHALLS, SCHNUCKS, AND MORE
- EASY ACCESS AND AMPLE PARKING
- PERFECT SPACE FOR A SERVICE ORIENTED BUSINESS BENEFITING FROM HIGH VISIBILITY
- CALL BROKER FOR MORE DETAILS