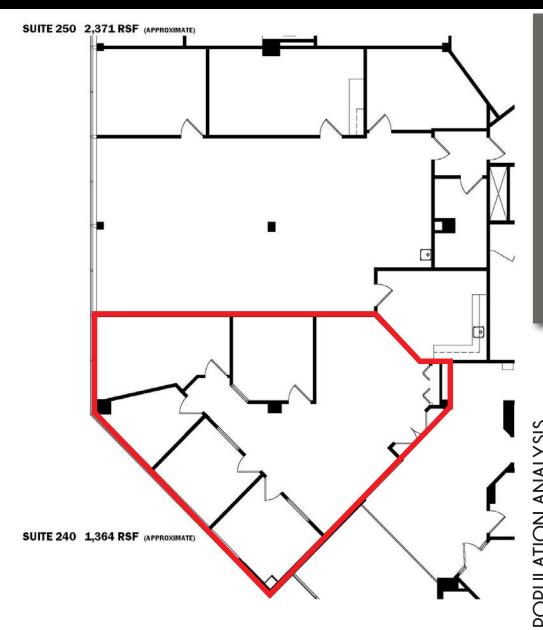

### FLOOR PLAN & DEMOGRAPHICS

1795 CLARKSON ROAD

- 1,364 SF CLASS A OFFICE
- SUBLEASE TERM THROUGH 12/1/2027
- CONVENIENTLY LOCATED AT THE SIGNALIZED INTERSECTION OF CLARKSON RD AND BAXTER RD
- \$18.50 PSF, FULL SERVICE