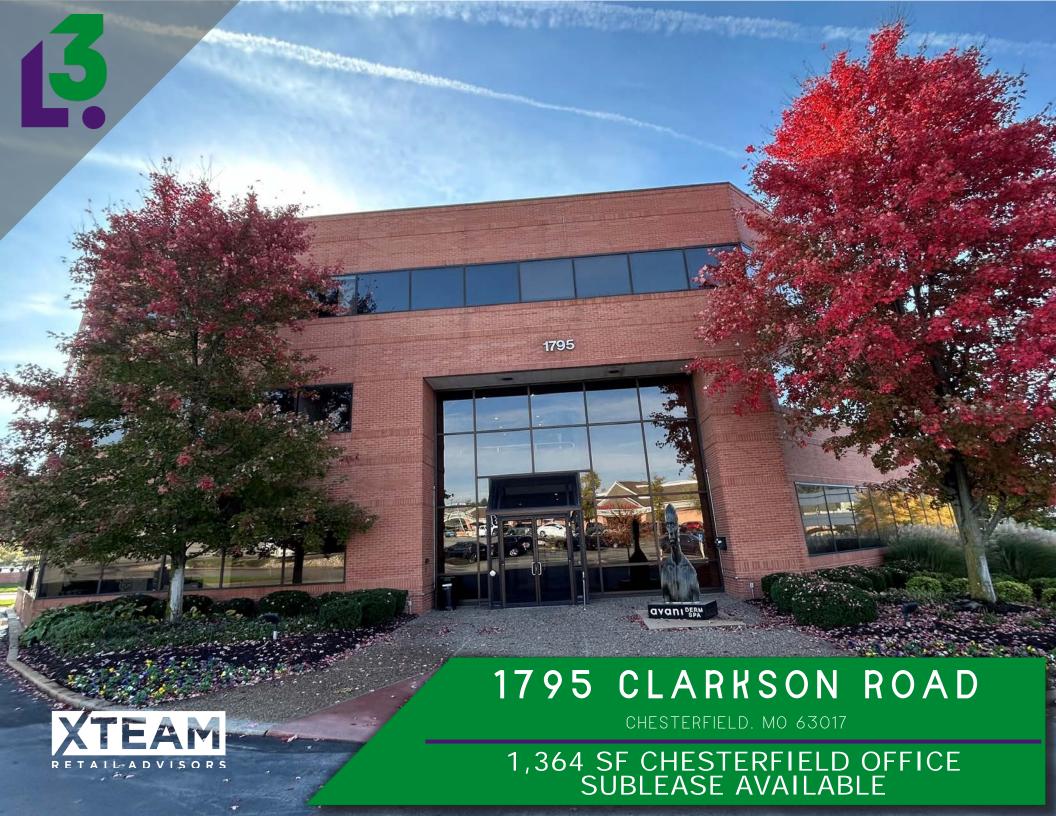

### FLOOR PLAN & DEMOGRAPHICS

1795 CLARKSON ROAD

- 1,364 SF CLASS A OFFICE
- SUBLEASE TERM THROUGH 12/1/2027
- CONVENIENTLY LOCATED AT THE SIGNALIZED INTERSECTION OF CLARKSON RD AND BAXTER RD
- \$18.50 PSF, FULL SERVICE