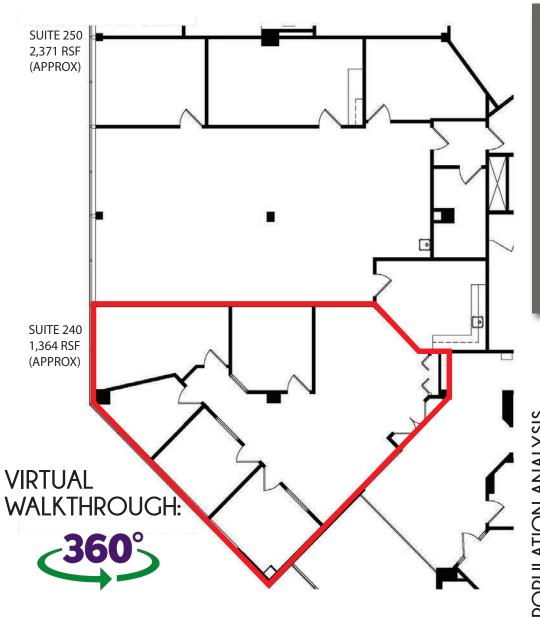

### FLOOR PLAN & DEMOGRAPHICS

1795 CLARKSON ROAD

- 1,364 SF CLASS A OFFICE
- SUBLEASE TERM THROUGH 12/1/2027
- CONVENIENTLY LOCATED AT THE SIGNALIZED INTERSECTION OF CLARKSON RD AND BAXTER RD
- \$18.50 PSF, FULL SERVICE