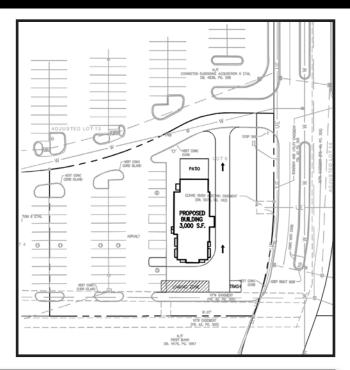

### 7839 TOWN SQUARE AVE OPTIONS

L<sup>3</sup> CORPORATION
RICK SPECTOR

314.282.9827 (DIRECT) 314.708.2009 (MOBILE) RICK@L3CORP.NET

- FOR SALE, LEASE OR BUILD TO SUIT
- LOT IS ON THE MAIN ENTRY DRIVE TO BOTH TARGET AND SCHNUCKS
- DRIVE THRU IS POSSIBLE AND UTILITIES ARE PULLED TO SITE
- IN THE HEART OF THE GROWING ST. CHARLES COUNTY (10% GROWTH IN THE LAST 10 YEARS)
- AT THE INTERSECTION OF HIGHWAY 64 (53,364 VPD) AND HIGHWAY 364 (52,394 VPD)