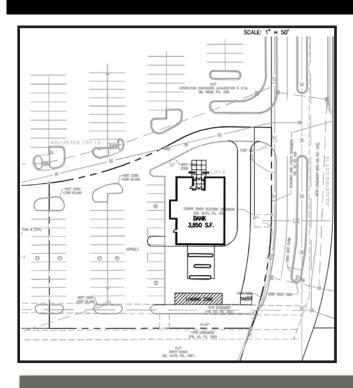

## 7817 TOWN SQUARE AVE OPTIONS

DARDENNE TOWN SQUARE

- FOR SALE, LEASE OR BUILD TO SUIT
- DIRECT VISIBILITY AND ACCESS TO HIGHWAY N (12,931 VPD)
- OUTLOT OF MARCUS THEATRE WITH 159,400 ANNUAL VISITORS
- 15 SCREEN MARCUS THEATER WAS RECENTLY RENOVATED
- ALL UTILITIES HAVE BEEN PULLED TO THE SITE
- SHARED ACCESS WITH TARGET AND SCHNUCKS
- CALL BROKER FOR PRICING