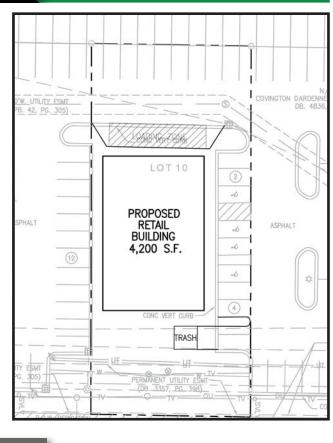

### 7839 TOWN SQUARE AVE OPTIONS

L<sup>3</sup> CORPORATION
RICK SPECTOR

314.282.9827 (DIRECT) 314.708.2009 (MOBILE) RICK@L3CORP.NET

- FOR SALE, LEASE OR BUILD TO SUIT
- LOT IS ON THE MAIN ENTRY DRIVE TO BOTH TARGET AND SCHNUCKS
- DRIVE THRU IS POSSIBLE AND UTILITIES ARE PULLED TO SITE
- IN THE HEART OF THE GROWING ST. CHARLES COUNTY (10% GROWTH IN THE LAST 10 YEARS)
- AT THE INTERSECTION OF HIGHWAY 64 (53,364 VPD) AND HIGHWAY 364 (52,394 VPD)

## 7817 TOWN SQUARE AVE OPTIONS

DARDENNE TOWN SQUARE

- FOR SALE, LEASE OR BUILD TO SUIT
- DIRECT VISIBILITY AND ACCESS TO HIGHWAY N (12,931 VPD)
- OUTLOT OF MARCUS THEATRE WITH 159,400 ANNUAL VISITORS
- 15 SCREEN MARCUS THEATER WAS RECENTLY RENOVATED
- ALL UTILITIES HAVE BEEN PULLED TO THE SITE
- SHARED ACCESS WITH TARGET AND SCHNUCKS
- CALL BROKER FOR PRICING