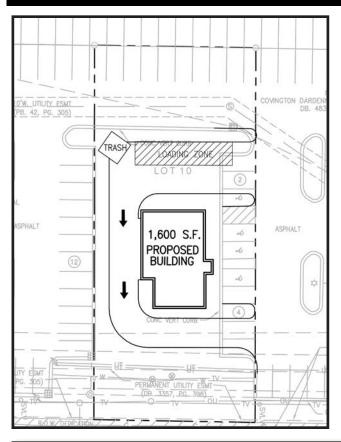

# DARDENNE TOWN SQUARE

## 7817 TOWN SQUARE AVE OPTIONS

DARDENNE TOWN SQUARE

- FOR SALE, LEASE OR BUILD TO SUIT
- DIRECT VISIBILITY AND ACCESS TO HIGHWAY N (12,931 VPD)
- OUTLOT OF MARCUS THEATRE WITH 159,400 ANNUAL VISITORS
- 15 SCREEN MARCUS THEATER WAS RECENTLY RENOVATED
- ALL UTILITIES HAVE BEEN PULLED TO THE SITE
- SHARED ACCESS WITH TARGET AND SCHNUCKS
- CALL BROKER FOR PRICING