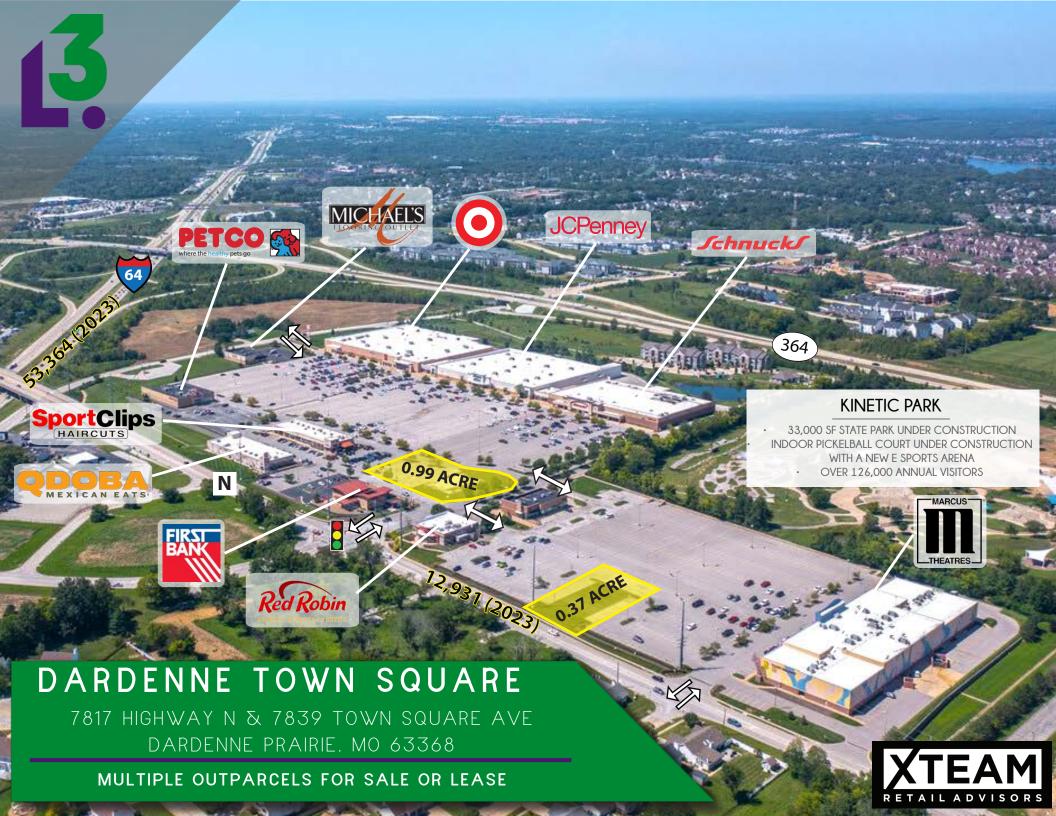

# DARDENNE TOWN SQUARE

### 7839 TOWN SQUARE AVE OPTIONS

L<sup>3</sup> CORPORATION
RICK SPECTOR

314.282.9827 (DIRECT) 314.708.2009 (MOBILE) RICK@L3CORP.NET

- FOR SALE, LEASE OR BUILD TO SUIT
- LOT IS ON THE MAIN ENTRY DRIVE TO BOTH TARGET AND SCHNUCKS
- DRIVE THRU IS POSSIBLE AND UTILITIES ARE PULLED TO SITE
- IN THE HEART OF THE GROWING ST. CHARLES COUNTY (10% GROWTH IN THE LAST 10 YEARS)
- AT THE INTERSECTION OF HIGHWAY 64 (53,364 VPD) AND HIGHWAY 364 (52,394 VPD)

## 7817 TOWN SQUARE AVE OPTIONS

DARDENNE TOWN SQUARE

- FOR SALE, LEASE OR BUILD TO SUIT
- DIRECT VISIBILITY AND ACCESS TO HIGHWAY N (12,931 VPD)
- OUTLOT OF MARCUS THEATRE WITH 159,400 ANNUAL VISITORS
- 15 SCREEN MARCUS THEATER WAS RECENTLY RENOVATED
- ALL UTILITIES HAVE BEEN PULLED TO THE SITE
- SHARED ACCESS WITH TARGET AND SCHNUCKS
- CALL BROKER FOR PRICING

# MARKET AERIAL