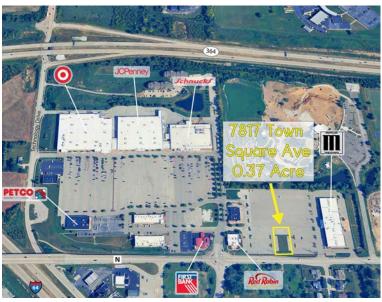

# DARDENNE TOWN SQUARE

## 7817 TOWN SQUARE AVE OPTIONS

DARDENNE TOWN SQUARE

- FOR SALE, LEASE OR BUILD TO SUIT
- DIRECT VISIBILITY AND ACCESS TO HIGHWAY N (12,931 VPD)
- OUTLOT OF MARCUS THEATRE WITH 159,400 ANNUAL VISITORS
- 15 SCREEN MARCUS THEATER WAS RECENTLY RENOVATED
- ALL UTILITIES HAVE BEEN PULLED TO THE SITE
- SHARED ACCESS WITH TARGET AND SCHNUCKS
- CALL BROKER FOR PRICING