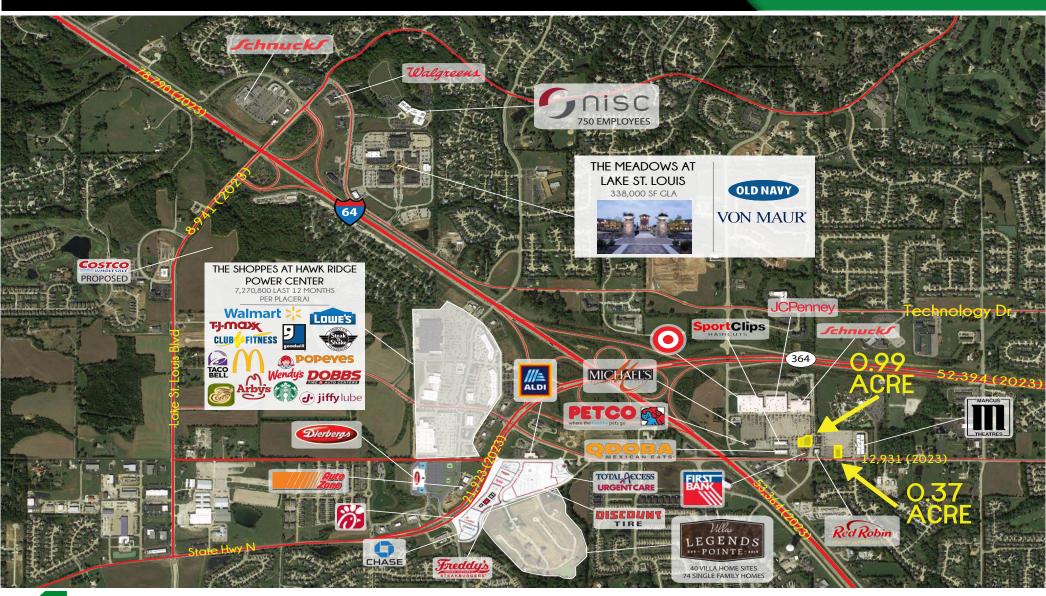

# MARKET AERIAL

### 7839 TOWN SQUARE AVE OPTIONS

L<sup>3</sup> CORPORATION
RICK SPECTOR

314.282.9827 (DIRECT) 314.708.2009 (MOBILE) RICK@L3CORP.NET

- FOR SALE, LEASE OR BUILD TO SUIT
- LOT IS ON THE MAIN ENTRY DRIVE TO BOTH TARGET AND SCHNUCKS
- DRIVE THRU IS POSSIBLE AND UTILITIES ARE PULLED TO SITE
- IN THE HEART OF THE GROWING ST. CHARLES COUNTY (10% GROWTH IN THE LAST 10 YEARS)
- AT THE INTERSECTION OF HIGHWAY 64 (53,364 VPD) AND HIGHWAY 364 (52,394 VPD)

## 7817 TOWN SQUARE AVE OPTIONS

DARDENNE TOWN SQUARE

- FOR SALE, LEASE OR BUILD TO SUIT
- DIRECT VISIBILITY AND ACCESS TO HIGHWAY N (12,931 VPD)
- OUTLOT OF MARCUS THEATRE WITH 159,400 ANNUAL VISITORS
- 15 SCREEN MARCUS THEATER WAS RECENTLY RENOVATED
- ALL UTILITIES HAVE BEEN PULLED TO THE SITE
- SHARED ACCESS WITH TARGET AND SCHNUCKS
- CALL BROKER FOR PRICING