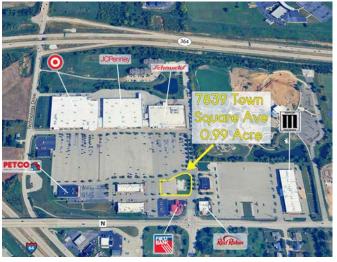

# DARDENNE TOWN SQUARE

### 7839 TOWN SQUARE AVE OPTIONS

L<sup>3</sup> CORPORATION
RICK SPECTOR

314.282.9827 (DIRECT) 314.708.2009 (MOBILE) RICK@L3CORP.NET

- FOR SALE, LEASE OR BUILD TO SUIT
- LOT IS ON THE MAIN ENTRY DRIVE TO BOTH TARGET AND SCHNUCKS
- DRIVE THRU IS POSSIBLE AND UTILITIES ARE PULLED TO SITE
- IN THE HEART OF THE GROWING ST. CHARLES COUNTY (10% GROWTH IN THE LAST 10 YEARS)
- AT THE INTERSECTION OF HIGHWAY 64 (53,364 VPD) AND HIGHWAY 364 (52,394 VPD)