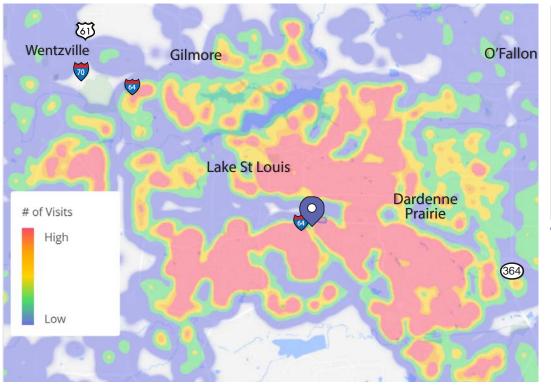

PLEASE CONTACT:

L<sup>3</sup> CORPORATION RICK SPECTOR

314.282.9827 (DIRECT) 314.708.2009 (MOBILE) RICK@L3CORP.NET

## DEMOGRAPHICS

GO TO:

SITE PLAN

**PICTURES** 

MARKET AERIAL

VISIT METRICS OCT 1st, 2023 - SEPT 30th, 2024 • DATA PROVIDED BY PLACER.

VISITS/YEAR

**VISITORS** 

VISIT FREQUENCY

AVG. DWELL TIME



2.6 M

350.9 K



7.53



**43 MIN** 

#### **HEAT MAP** • PER PLACERAI



#### POPULATION ANALYSIS

| POPULATION    | 2          | 1 MILE<br>9,315            | 3 MILES<br>68,624    | <u>5 MILES</u><br>135,284   |
|---------------|------------|----------------------------|----------------------|-----------------------------|
| HOUSEHOLDS    |            | 1 MILE<br>3,608            | 3 MILES<br>25,090    | 5 MILES<br>49,106           |
| AVG HH INCOME | <b>(6)</b> | <u>1 MILE</u><br>\$112,887 | 3 MILES<br>\$120,416 | <u>5 MILES</u><br>\$117,101 |



# VIEW & DOWNLOAD:

PLACER.AI REPORT

**DEMO REPORT** 

# DARDENNE TOWN SQUARE

### 7839 TOWN SQUARE AVE OPTIONS

L<sup>3</sup> CORPORATION
RICK SPECTOR

314.282.9827 (DIRECT) 314.708.2009 (MOBILE) RICK@L3CORP.NET







- FOR SALE, LEASE OR BUILD TO SUIT
- LOT IS ON THE MAIN ENTRY DRIVE TO BOTH TARGET AND SCHNUCKS