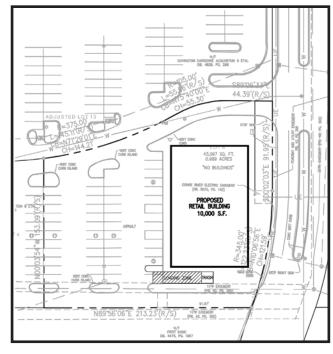

# DARDENNE TOWN SQUARE

### 7839 TOWN SQUARE AVE OPTIONS

L<sup>3</sup> CORPORATION
RICK SPECTOR

314.282.9827 (DIRECT) 314.708.2009 (MOBILE) RICK@L3CORP.NET

- FOR SALE, LEASE OR BUILD TO SUIT
- LOT IS ON THE MAIN ENTRY DRIVE TO BOTH TARGET AND SCHNUCKS
- DRIVE THRU IS POSSIBLE AND UTILITIES ARE PULLED TO SITE
- IN THE HEART OF THE GROWING ST. CHARLES COUNTY (10% GROWTH IN THE LAST 10 YEARS)
- AT THE INTERSECTION OF HIGHWAY 64 (53,364 VPD) AND HIGHWAY 364 (52,394 VPD)